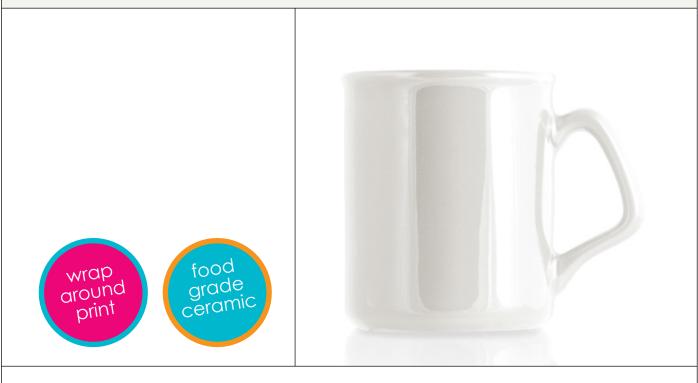

---------------------------------------------------------------------------|--------------------------|---------------------------------------------------------------|
| Packaging info<br>Product Dimension: Ø80 x 95mm<br>Shipping Carton Qty: 36<br>Shipping Carton Size:<br>40 x 27 x 31cm (LxWxH)<br>Shipping Carton Weight (kg): 14 | Print Area<br>185 x 70mm | Colours<br>A Black / White inner<br>B Dark Blue / White inner |

#### M103 Ceramic Can Mug - 325ml



- Capacity 325ml
- Food grade ceramic



# Packaging infoPrint AreaColoursProduct Dimension: Ø80 x 95mm185 x 70mmRed / White innerShipping Carton Qty: 24185 x 70mmRed / White innerShipping Carton Size:41.9 x 28.1 x 23.4cm (LxWxH)Shipping Carton Weight (kg): 10

#### M104 Ceramic Can Mug - 325ml



#### M105A Flared Ceramic Mug - 325ml



A classic ceramic mug to carry your client's logo the perfect traditional promotional gift.

- Capacity 325ml
- Food grade ceramic

| Packaging info                                                                                                                                 | Print Area | Colours |
|------------------------------------------------------------------------------------------------------------------------------------------------|------------|---------|
| Product Dimension: Ø80 x 95mm<br>Shipping Carton Qty: 36<br>Shipping Carton Size:<br>40 x 27 x 31cm (LxWxH)<br>Shipping Carton Weight (kg): 14 | 185 x 70mm | White   |
|                                                                                                                                                |