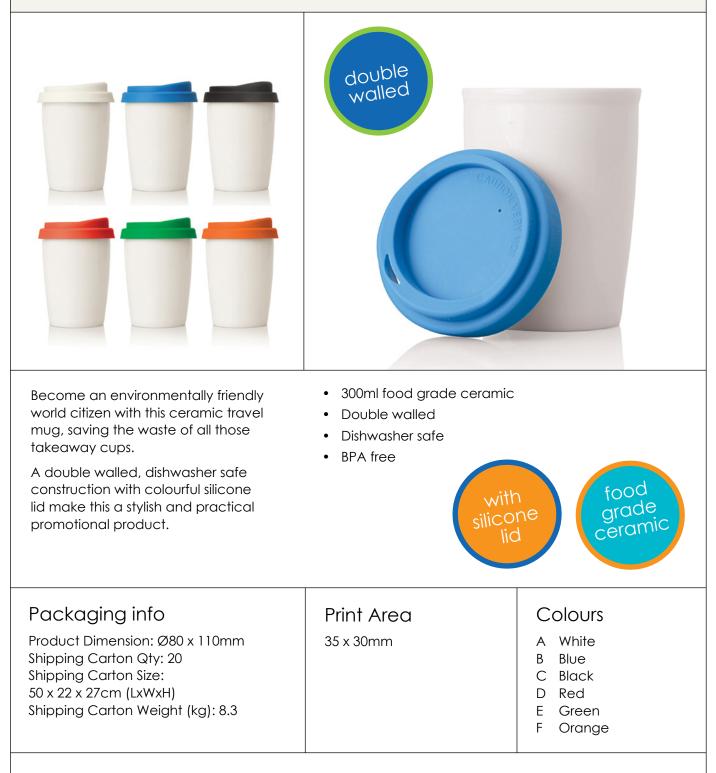

acity 325ml
- Food grade ceramic

| Packaging info Print Area Colours                                                                                                                                                                       |  |
|---------------------------------------------------------------------------------------------------------------------------------------------------------------------------------------------------------|--|
| Product Dimension: Ø80 x 95mm185 x 70mmWhiteShipping Carton Qty: 36Shipping Carton Size:41 x 28 x 34cm (LxWxH)Shipping Carton Weight (kg): 15Image: Carton Weight (kg): 15Image: Carton Weight (kg): 15 |  |

#### M209 Slim Ceramic Eco Travel Mug - 300ml



#### M210 Slim Ceramic Eco Travel Mug - 260ml



### M211 Slim Ceramic Eco Travel Mug - 300ml



#### M212 Hampton Ceramic Mug - 400ml



#### M213 Brighton Ceramic Mug-300ml



#### M232 Cone Shape Ceramic Mug - 370ml