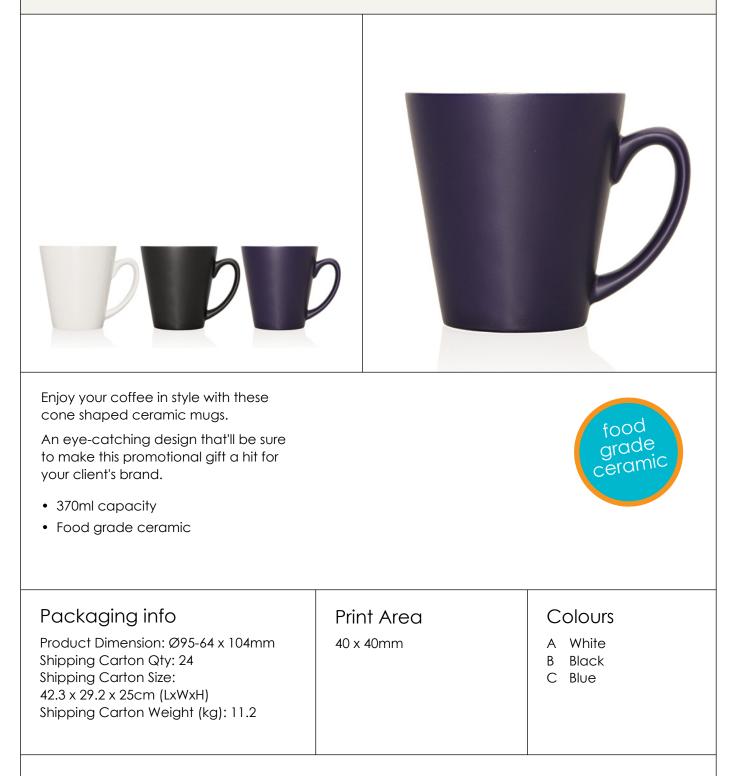

|  |
|---------------------------------------------------------------------------------------------------------------------------------------------------------------------------------------------------------|--|
| Product Dimension: Ø80 x 95mm185 x 70mmWhiteShipping Carton Qty: 36Shipping Carton Size:41 x 28 x 34cm (LxWxH)Shipping Carton Weight (kg): 15Image: Carton Weight (kg): 15Image: Carton Weight (kg): 15 |  |

#### M209 Slim Ceramic Eco Travel Mug - 300ml



#### M210 Slim Ceramic Eco Travel Mug - 260ml



### M211 Slim Ceramic Eco Travel Mug - 300ml



#### M212 Hampton Ceramic Mug - 400ml



#### M213 Brighton Ceramic Mug-300ml



#### M232 Cone Shape Ceramic Mug - 370ml