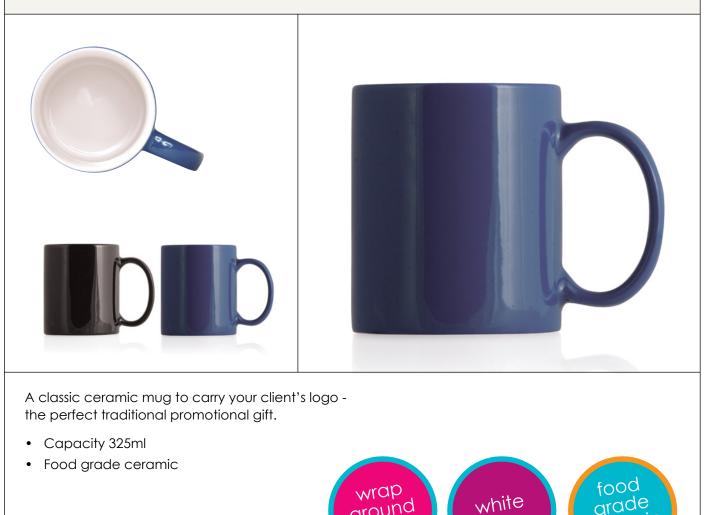

# ceramic mugs

Printed promotional mugs have rated consistently amongst our best sellers for well over 10 years.

Why, you ask? Because they print up beautifully, last forever (well nearly!), are highly visible in the office and home (sometimes in piles in the kitchen), and once someone in the office or home chooses your client's printed mug as their favourite, it will be loved, cherished, and used exclusively for many years.

Seriously though, mugs are an integral part of our lives, so they are quite simply a wonderful way to promote your client's business. Printed mugs are very cost effective and we print them in our own workshop so you can be sure of a fantastic, long lasting result of which you will be proud and your bottom line will be thankful.



#### M102 Ceramic Can Mug - 325ml



|                                                                                                                                                                  | print                    | inner ceramic                                                 |
|------------------------------------------------------------------------------------------------------------------------------------------------------------------|--------------------------|---------------------------------------------------------------|
| Packaging info<br>Product Dimension: Ø80 x 95mm<br>Shipping Carton Qty: 36<br>Shipping Carton Size:<br>40 x 27 x 31cm (LxWxH)<br>Shipping Carton Weight (kg): 14 | Print Area<br>185 x 70mm | Colours<br>A Black / White inner<br>B Dark Blue / White inner |

#### M103 Ceramic Can Mug - 3