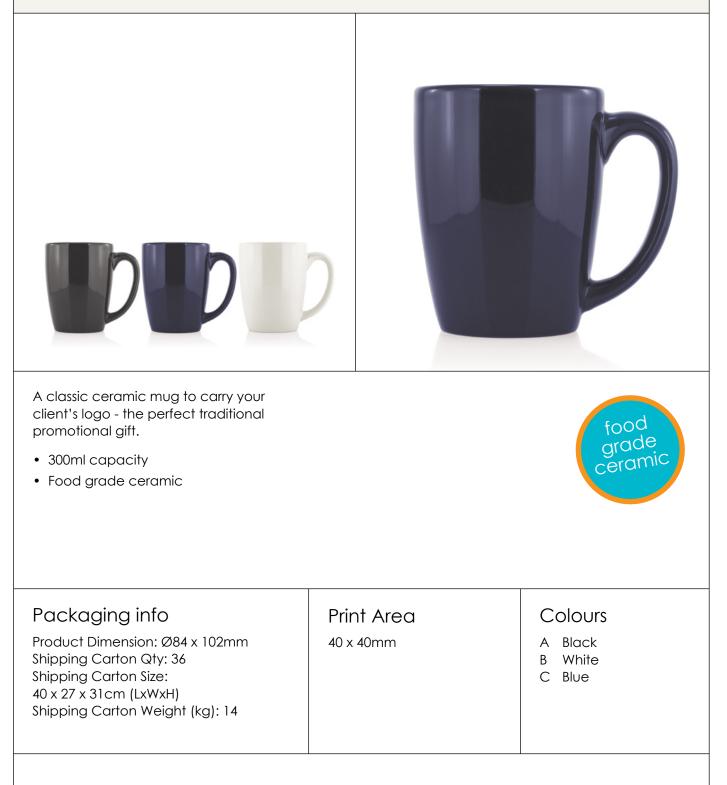

#### M105A Flared Ceramic Mug - 325ml

A classic ceramic mug to carry your client's logo the perfect traditional promotional gift.

- Capacity 325ml
- Food grade ceramic

| Packaging info                                                                                                                                 | Print Area | Colours |
|------------------------------------------------------------------------------------------------------------------------------------------------|------------|---------|
| Product Dimension: Ø80 x 95mm<br>Shipping Carton Qty: 36<br>Shipping Carton Size:<br>40 x 27 x 31cm (LxWxH)<br>Shipping Carton Weight (kg): 14 | 185 x 70mm | White   |
|                                                                                                                                                |            |         |