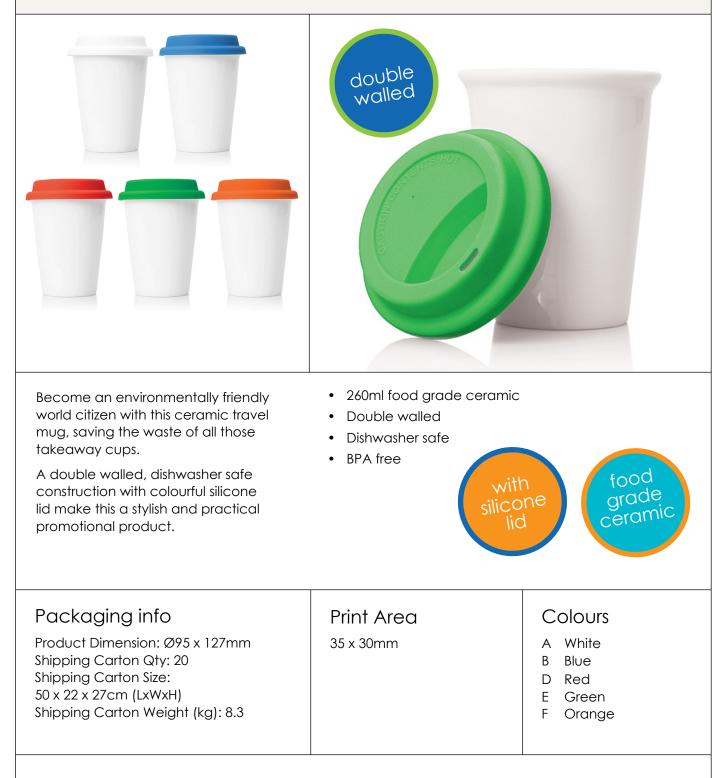

otional gift to carry your client's logo.

- Capacity 325ml
- Food grade ceramic

| Packaging info Print Area Colours                                                                                                                                                                       |  |
|---------------------------------------------------------------------------------------------------------------------------------------------------------------------------------------------------------|--|
| Product Dimension: Ø80 x 95mm185 x 70mmWhiteShipping Carton Qty: 36Shipping Carton Size:41 x 28 x 34cm (LxWxH)Shipping Carton Weight (kg): 15Image: Carton Weight (kg): 15Image: Carton Weight (kg): 15 |  |

#### M209 Slim Ceramic Eco Travel Mug - 300ml



#### M210 Slim Ceramic Eco Travel Mug - 260ml



### M211 Slim Ceramic Eco Travel Mug - 300ml



#### M212 Hampton Ceramic Mug - 400ml



#### M213 Brighton Ceramic Mug-300ml



#### M232 Cone Shape Ceramic Mug - 370ml