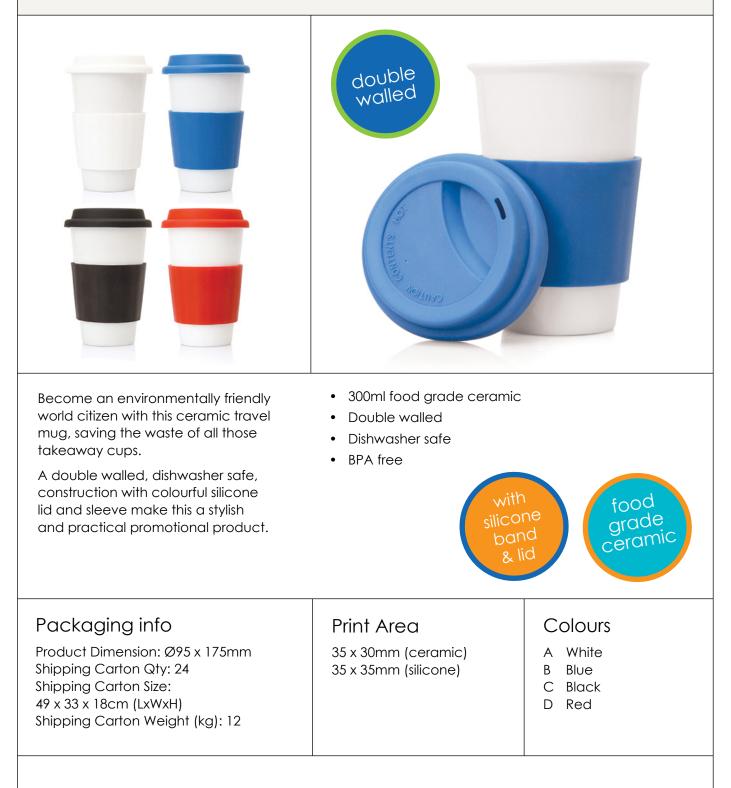

osted glass mug has plenty of potential as a promotional gift to carry your client's logo.

- Capacity 325ml
- Food grade ceramic

| Packaging info Print Area Colours                                                                                                                                                                       |  |
|---------------------------------------------------------------------------------------------------------------------------------------------------------------------------------------------------------|--|
| Product Dimension: Ø80 x 95mm185 x 70mmWhiteShipping Carton Qty: 36Shipping Carton Size:41 x 28 x 34cm (LxWxH)Shipping Carton Weight (kg): 15Image: Carton Weight (kg): 15Image: Carton Weight (kg): 15 |  |

#### M209 Slim Ceramic Eco Travel Mug - 300ml



#### M210 Slim Ceramic Eco Travel Mug - 260ml



### M211 Slim Ceramic Eco Travel Mug - 300ml



#### M212 Hampton Ceramic Mug - 400ml



#### M213 Brighton Ceramic Mug-300ml



#### M232 Cone Shape Ceramic Mug - 370ml