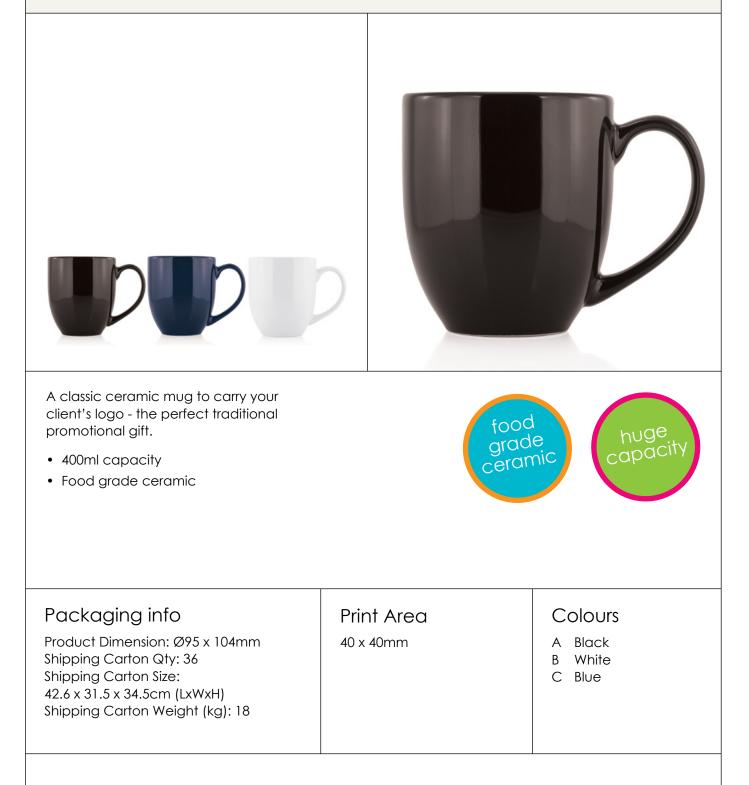

ging info Print Area Colours                                                                                                                                                                       |  |
|---------------------------------------------------------------------------------------------------------------------------------------------------------------------------------------------------------|--|
| Product Dimension: Ø80 x 95mm185 x 70mmWhiteShipping Carton Qty: 36Shipping Carton Size:41 x 28 x 34cm (LxWxH)Shipping Carton Weight (kg): 15Image: Carton Weight (kg): 15Image: Carton Weight (kg): 15 |  |

#### M209 Slim Ceramic Eco Travel Mug - 300ml



#### M210 Slim Ceramic Eco Travel Mug - 260ml



### M211 Slim Ceramic Eco Travel Mug - 300ml



#### M212 Hampton Ceramic Mug - 400ml



#### M213 Brighton Ceramic Mug-300ml



#### M232 Cone Shape Ceramic Mug - 370ml