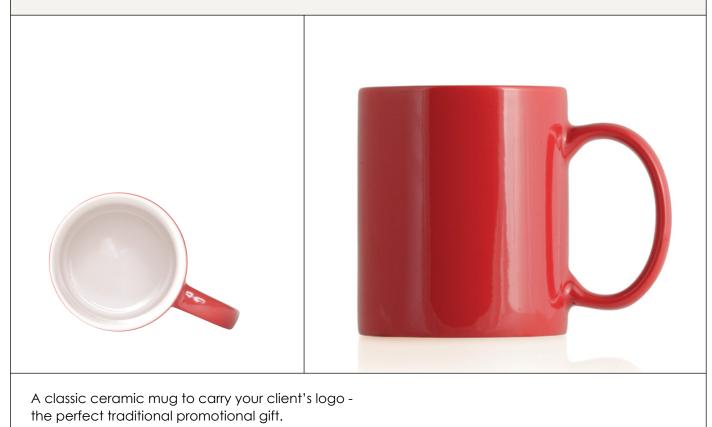

#### M105A Flared Ceramic Mug - 325ml

A classic ceramic mug to carry your client's logo the perfect traditional promotional gift.

- Capacity 325ml
- Food grade ceramic

| Packaging info                                                                                                                                 | Print Area | Colours |
|------------------------------------------------------------------------------------------------------------------------------------------------|------------|---------|
| Product Dimension: Ø80 x 95mm<br>Shipping Carton Qty: 36<br>Shipping Carton Size:<br>40 x 27 x 31cm (LxWxH)<br>Shipping Carton Weight (kg): 14 | 185 x 70mm | White   |
|                                                                                                                                                |            |         |