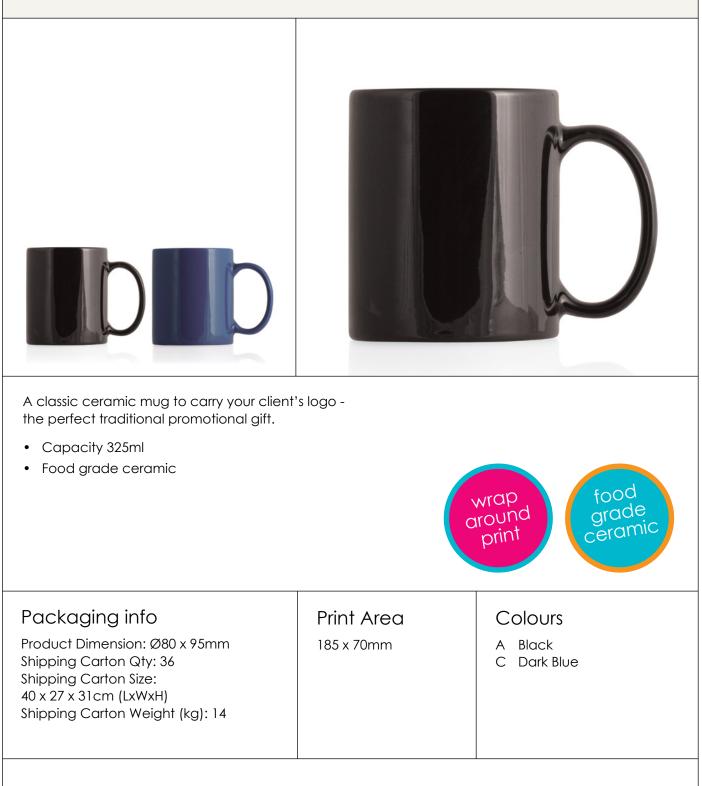

#### M102 Ceramic Can Mug - 325ml

|                                                                                                                                                                  | print                    | inner ceramic                                                 |
|------------------------------------------------------------------------------------------------------------------------------------------------------------------|--------------------------|---------------------------------------------------------------|
| Packaging info<br>Product Dimension: Ø80 x 95mm<br>Shipping Carton Qty: 36<br>Shipping Carton Size:<br>40 x 27 x 31cm (LxWxH)<br>Shipping Carton Weight (kg): 14 | Print Area<br>185 x 70mm | Colours<br>A Black / White inner<br>B Dark Blue / White inner |