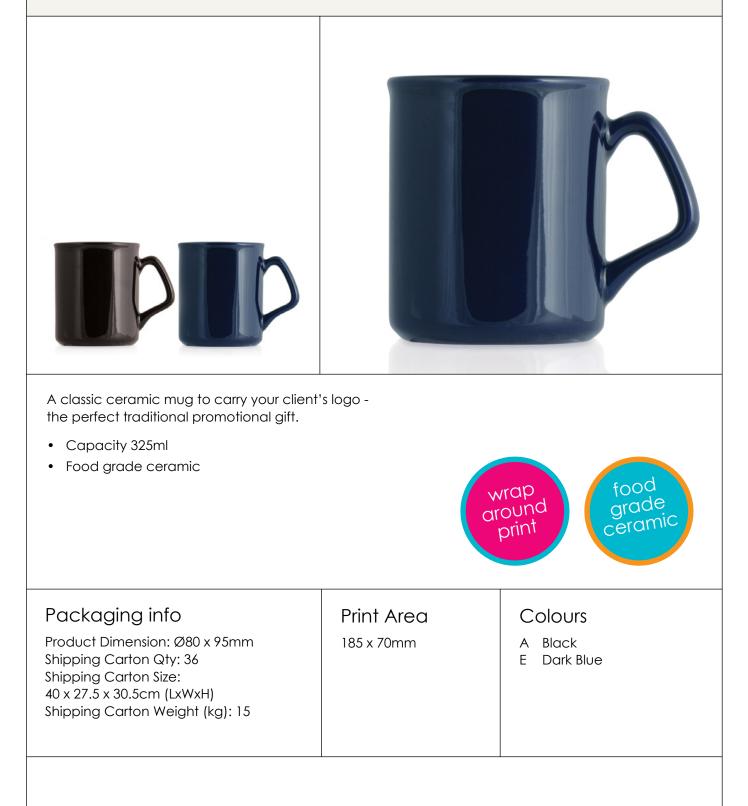

he perfect traditional promotional gift.

- Capacity 325ml
- Food grade ceramic

| Packaging info                                                                                                                                 | Print Area | Colours |
|------------------------------------------------------------------------------------------------------------------------------------------------|------------|---------|
| Product Dimension: Ø80 x 95mm<br>Shipping Carton Qty: 36<br>Shipping Carton Size:<br>40 x 27 x 31cm (LxWxH)<br>Shipping Carton Weight (kg): 14 | 185 x 70mm | White   |
|                                                                                                                                                |            |         |

#### M106 Flared Ceramic Mug - 325ml



#### M120 Frosted Glass Mug - 325ml



This frosted glass mug has plenty of potential as a promotional gift to carry your client's logo.

- Capacity 325ml
- Food grade ceramic

| Packaging info Print Area Colours                                                                                                                                                                       |  |
|---------------------------------------------------------------------------------------------------------------------------------------------------------------------------------------------------------|--|
| Product Dimension: Ø80 x 95mm185 x 70mmWhiteShipping Carton Qty: 36Shipping Carton Size:41 x 28 x 34cm (LxWxH)Shipping Carton Weight (kg): 15Image: Carton Weight (kg): 15Image: Carton Weight (kg): 15 |  |