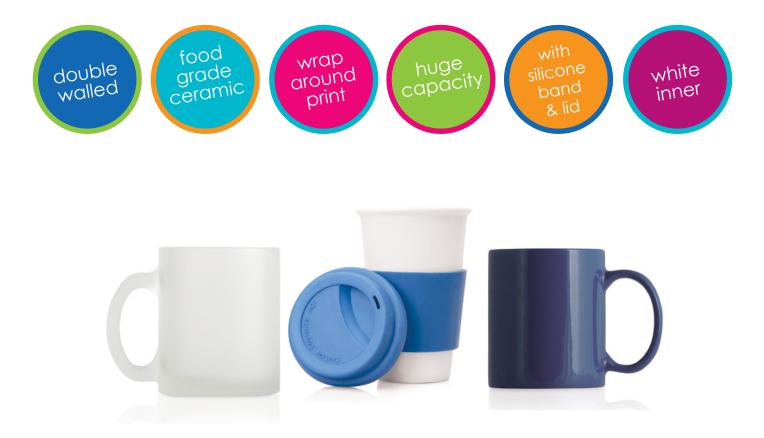

## ceramic mugs

#### ceramic mugs

Printed promotional mugs have rated consistently amongst our best sellers for well over 10 years.

Why, you ask? Because they print up beautifully, last forever (well nearly!), are highly visible in the office and home (sometimes in piles in the kitchen), and once someone in the office or home chooses your client's printed mug as their favourite, it will be loved, cherished, and used exclusively for many years.

Seriously though, mugs are an integral part of our lives, so they are quite simply a wonderful way to promote your client's business. Printed mugs are very cost effective and we print them in our own workshop so you can be sure of a fantastic, long lasting result of which you will be proud and your bottom line will be thankful.