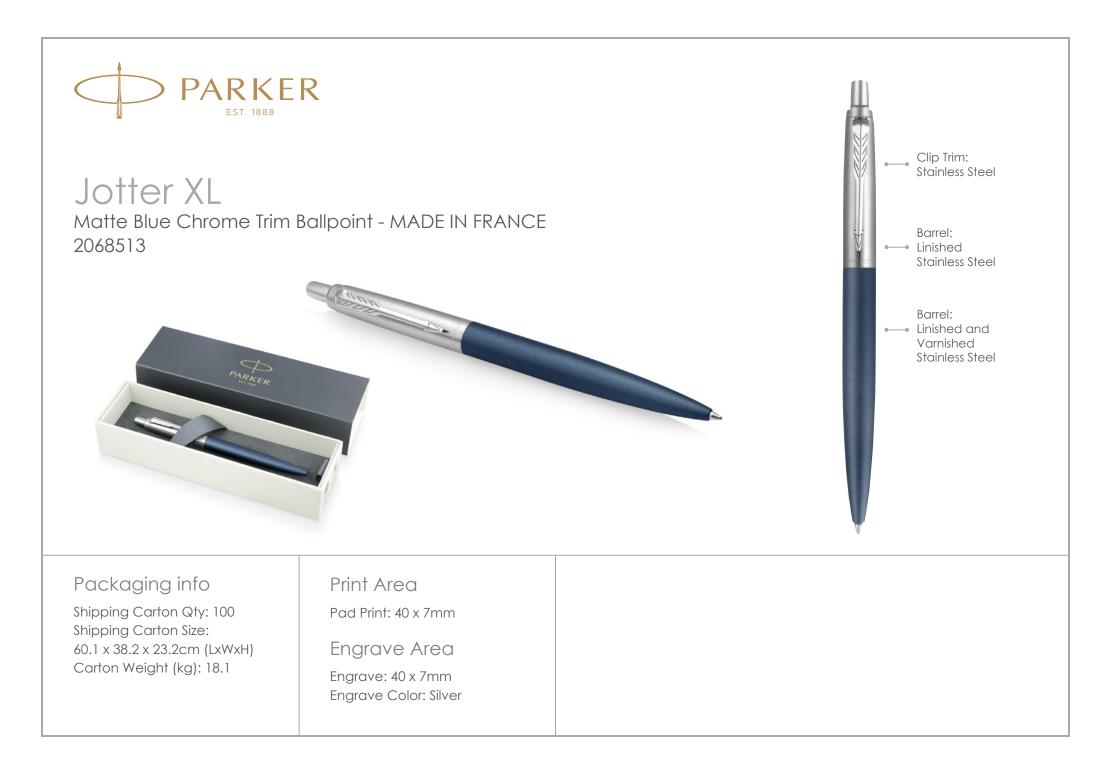

## Jotter The Everyday Icon

Instantly noticed, Jotter stands as an authentic design icon of the last 60 years.

With covetable colours and a distinctive shape, Jotter remains PARKER's mostpopular pen, recognizable down to its signature click.