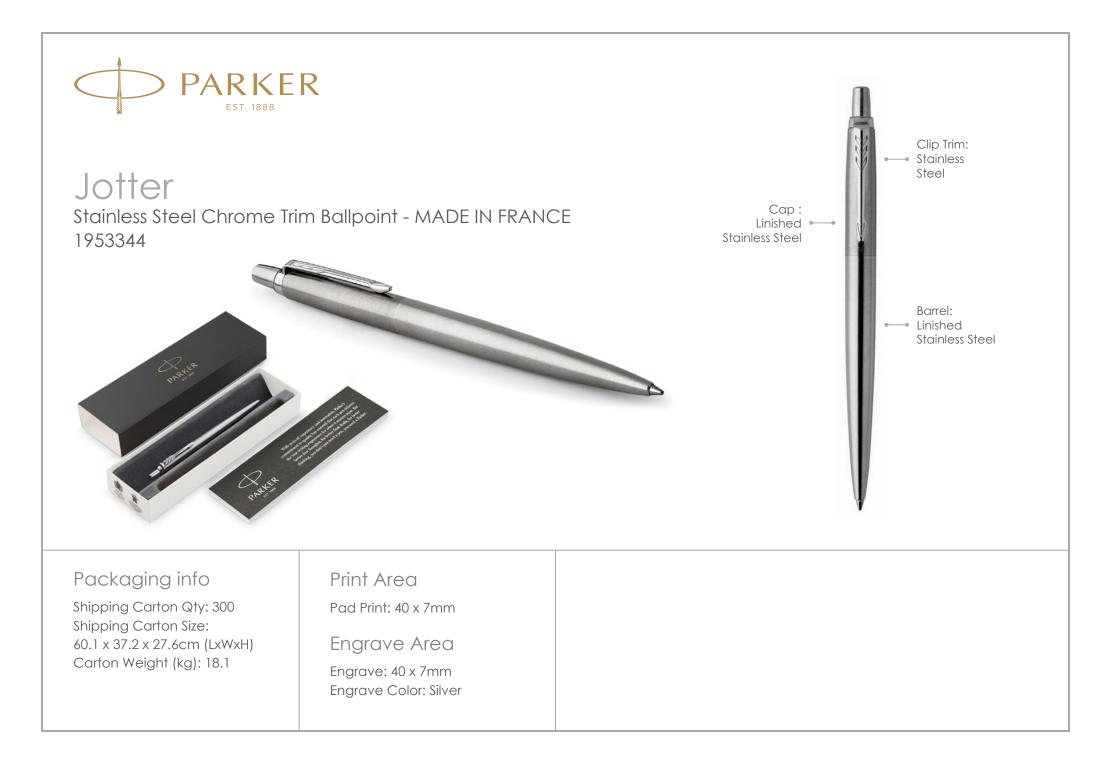

## Jotter The Everyday Icon

Instantly noticed, Jotter stands as an authentic design icon of the last 60 years.

With covetable colours and a distinctive shape, Jotter remains PARKER's mostpopular pen, recognizable down to its signature click.