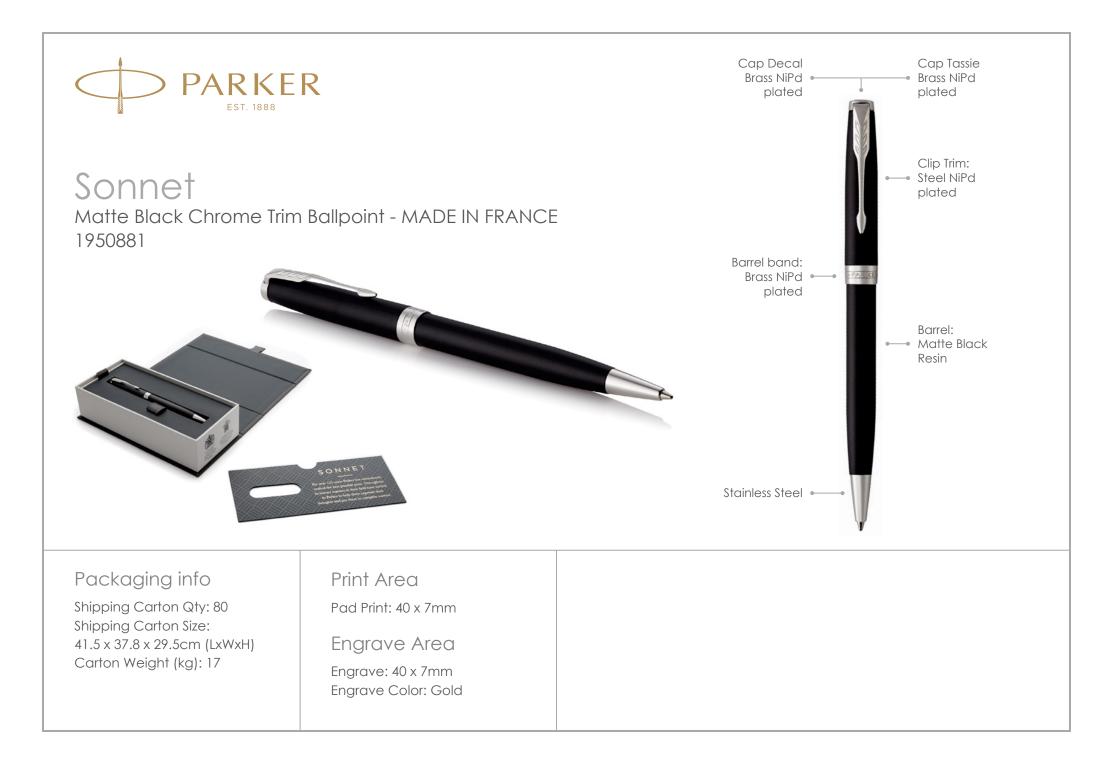

## Sonnet A Timeless Symbol of Elegance

A classic expression of refined style, Sonnet is PARKER's symbol of elegance.

With an array of designs and intricate detail, skilfully executed to bring sophistication to every writing occasion.