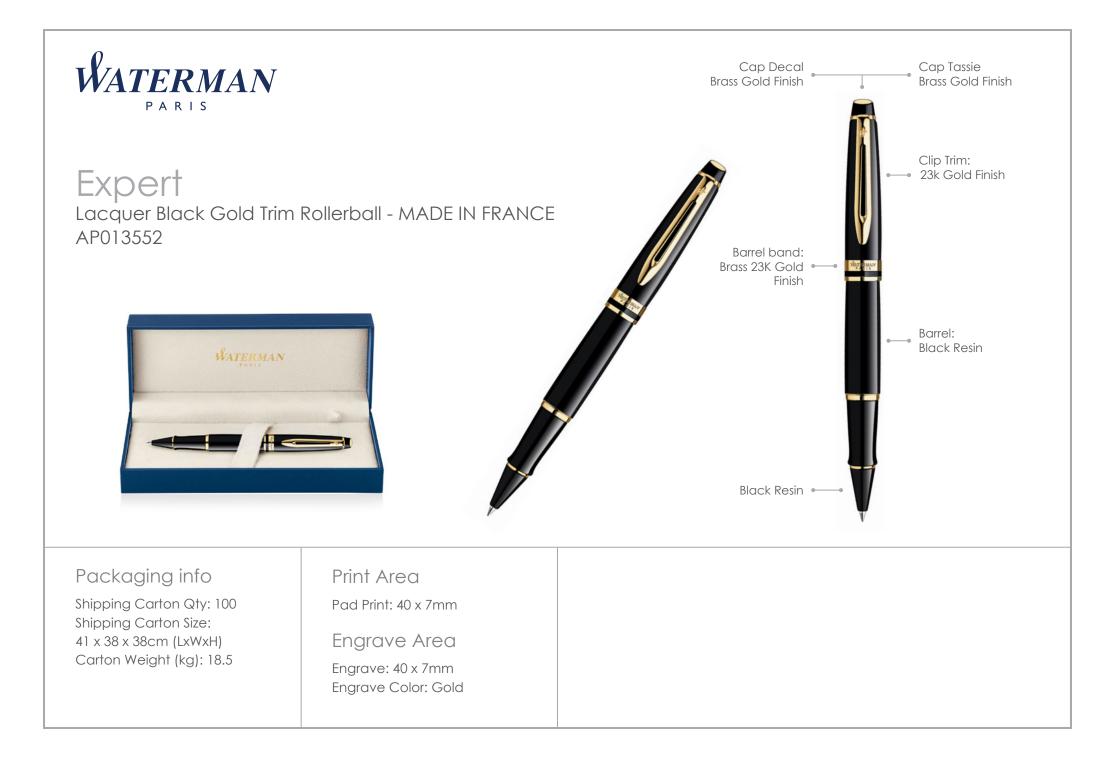

# Expert

#### For a top class, professional promotion

Why not choose the Waterman Expert?

Laser engraved or pad printed to cap or upper barrel, this executive pen with twist action, retractable blue ballpoint is beautifully presented.