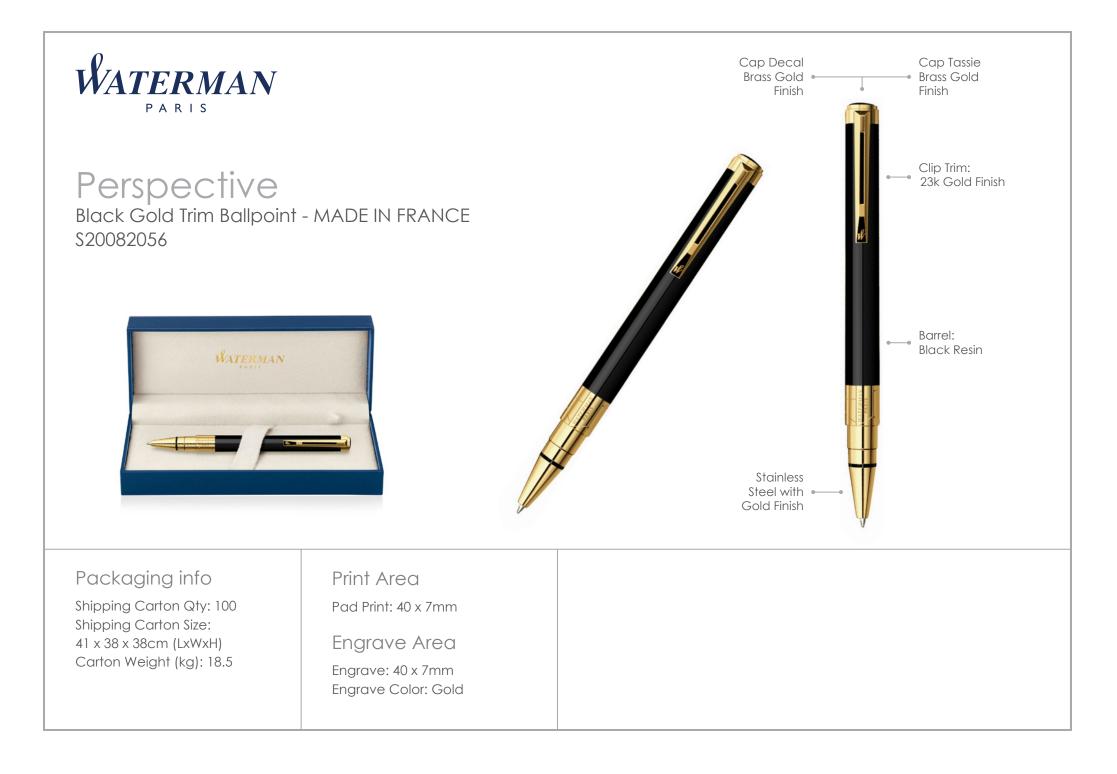

## Perspective

Contemporary, Exclusive, & Professional

Superior craftsmanship and contemporary style are fused to produce the Waterman Perspective Ballpoint Pen.

The twist action, retractable ballpoint delivers smoothest blue ink, confirming the classical qualities of this promotional pen with chrome or gold trim.