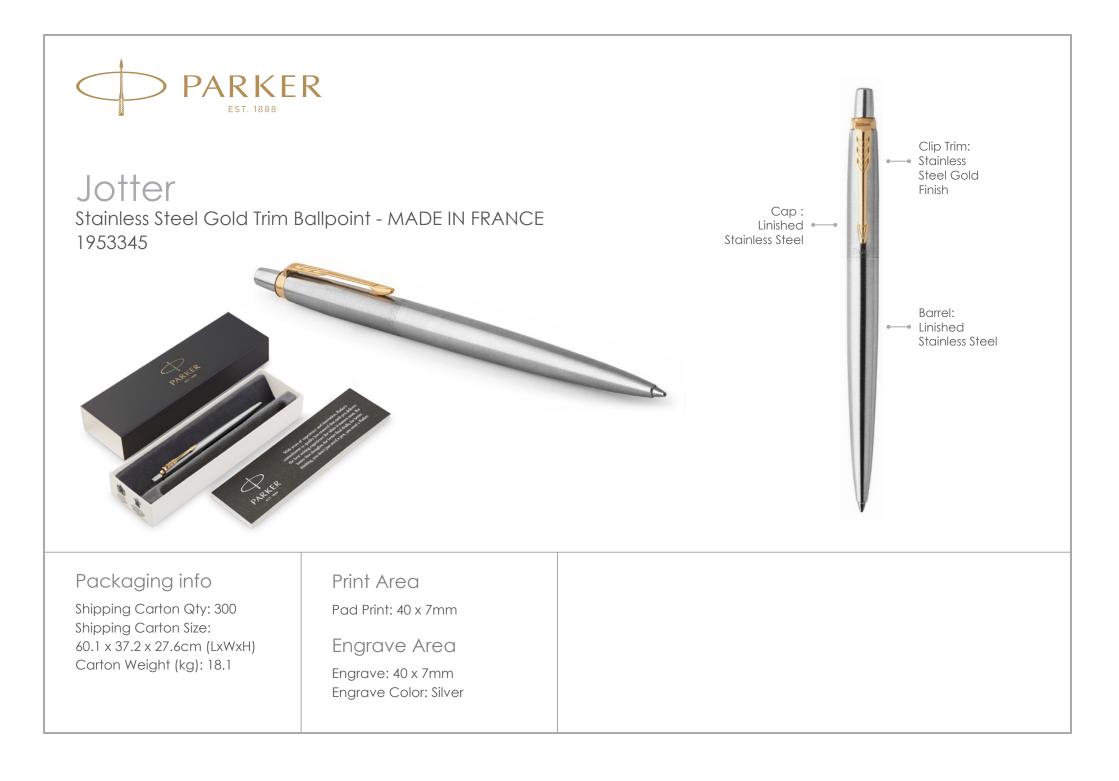

## Jotter The Everyday Icon

Instantly noticed, Jotter stands as an authentic design icon of the last 60 years.

With covetable colours and a distinctive shape, Jotter remains PARKER's mostpopular pen, recognizable down to its signature click.