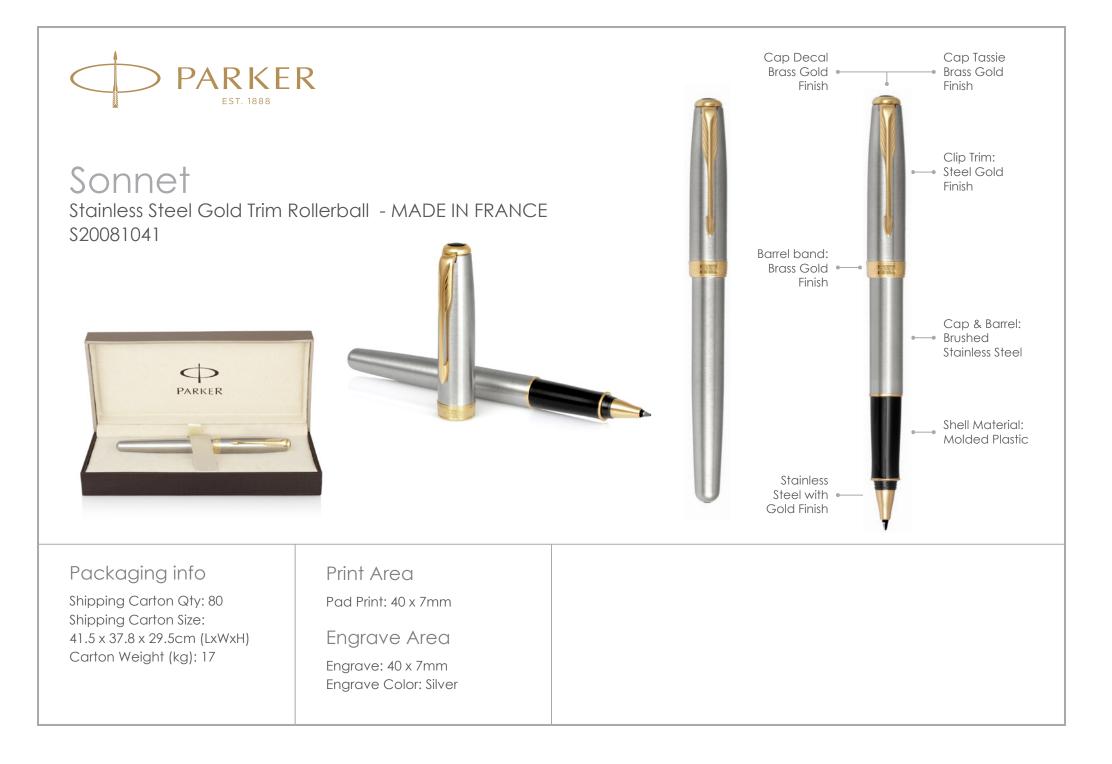

## Sonnet A Timeless Symbol of Elegance

A classic expression of refined style, Sonnet is PARKER's symbol of elegance.

With an array of designs and intricate detail, skilfully executed to bring sophistication to every writing occasion.