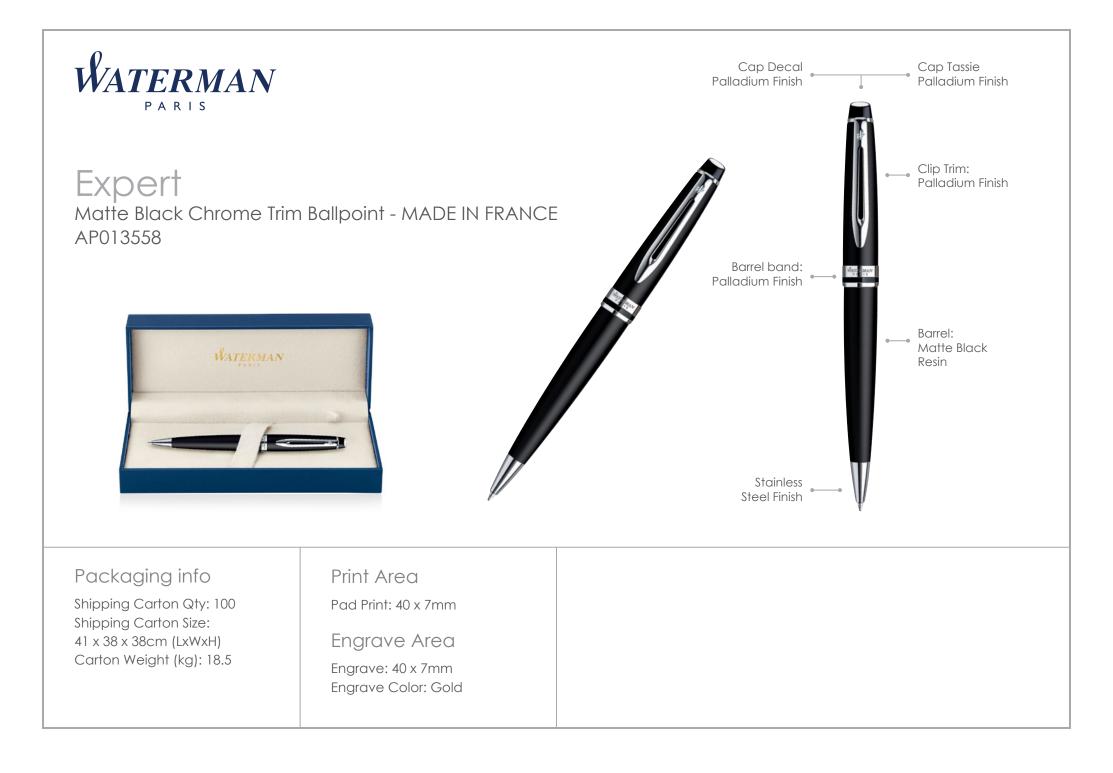

# Expert

#### For a top class, professional promotion

Why not choose the Waterman Expert?

Laser engraved or pad printed to cap or upper barrel, this executive pen with twist action, retractable blue ballpoint is beautifully presented.