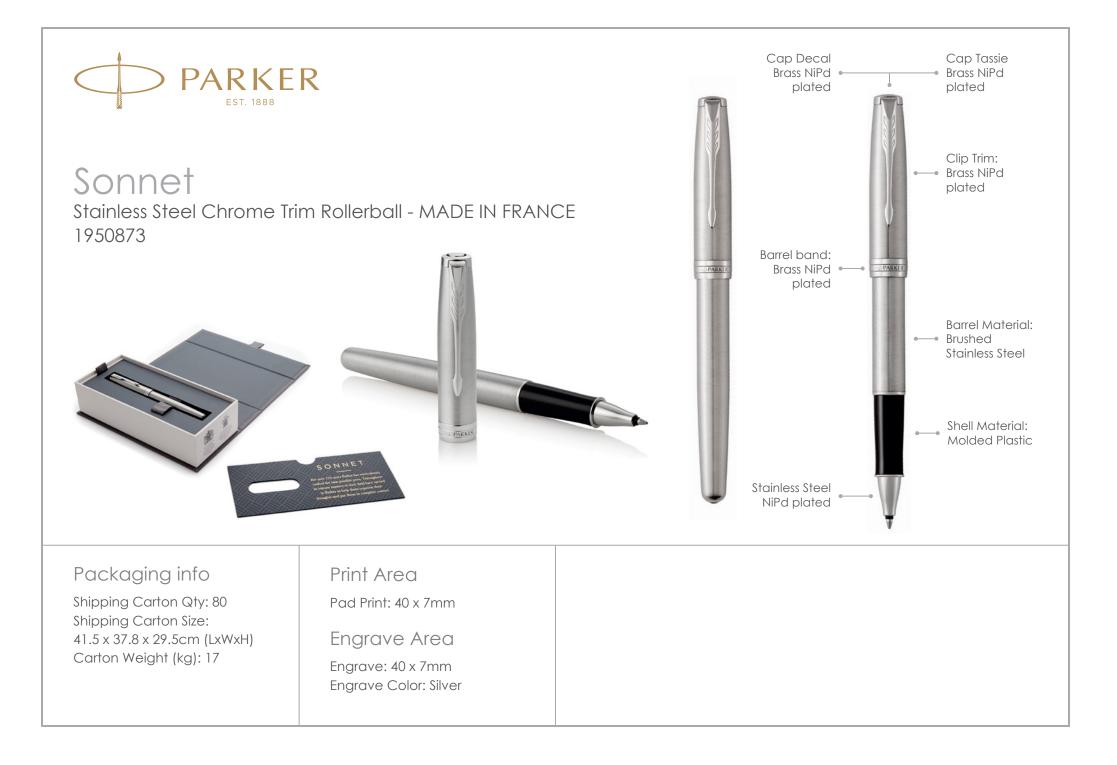

## Sonnet A Timeless Symbol of Elegance

A classic expression of refined style, Sonnet is PARKER's symbol of elegance.

With an array of designs and intricate detail, skilfully executed to bring sophistication to every writing occasion.