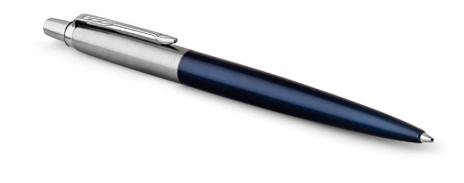

## Jotter The Everyday Icon

Instantly noticed, Jotter stands as an authentic design icon of the last 60 years.

With covetable colours and a distinctive shape, Jotter remains PARKER's mostpopular pen, recognizable down to its signature click.