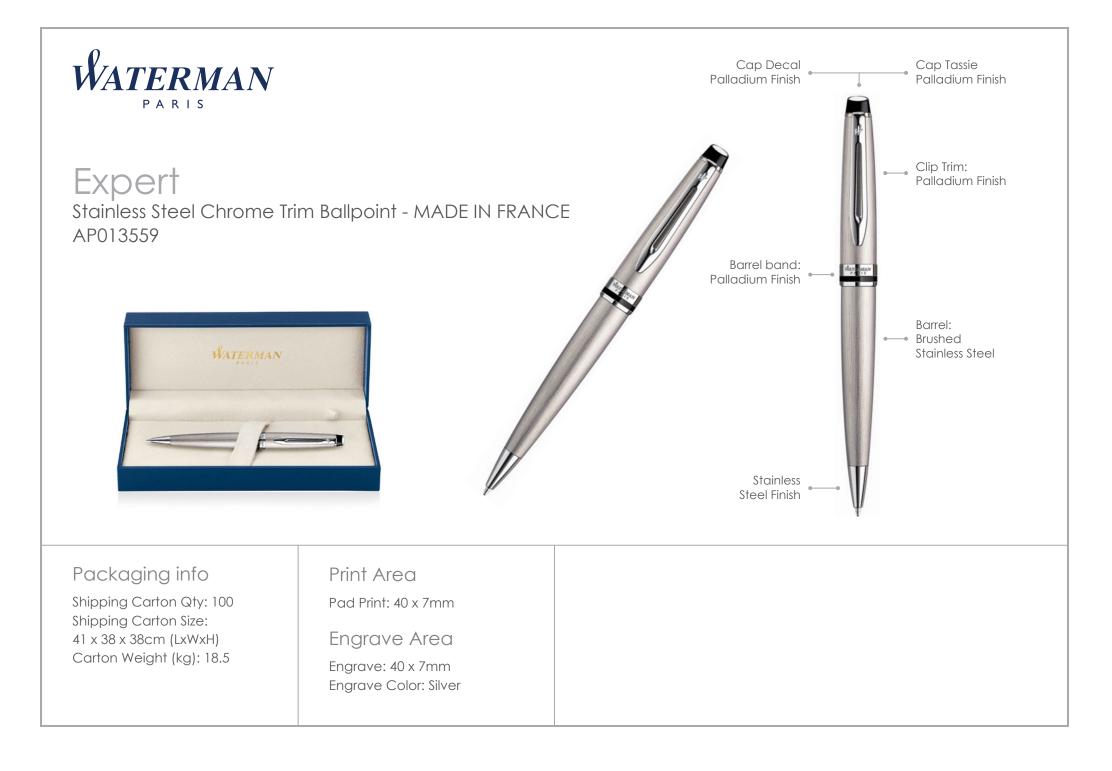

# Expert

#### For a top class, professional promotion

Why not choose the Waterman Expert?

Laser engraved or pad printed to cap or upper barrel, this executive pen with twist action, retractable blue ballpoint is beautifully presented.