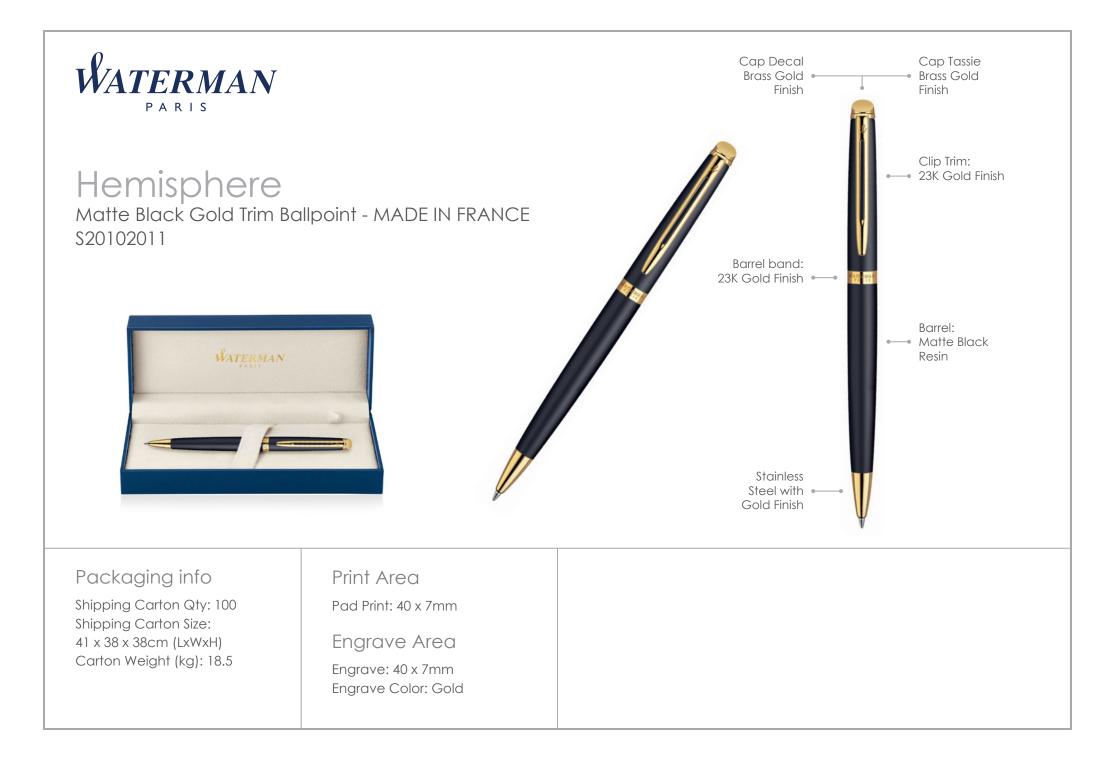

### Hemisphere

Guild your client's gift with timeless elegance.

Promotional writing instruments don't come any more stylish and classy than the Waterman Hemisphere Ballpoint or Rollerball pen.

Engraved in with your client's brand or personalisation, or pad printed with your client's logo.