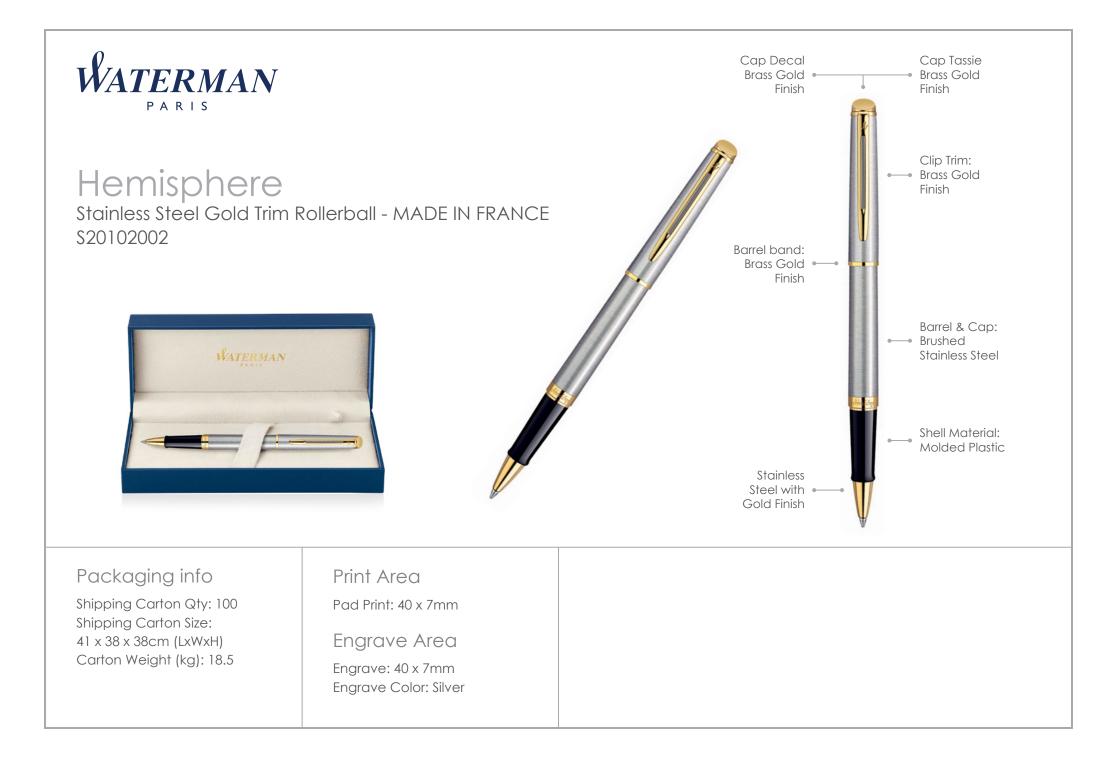

### Hemisphere

Guild your client's gift with timeless elegance.

Promotional writing instruments don't come any more stylish and classy than the Waterman Hemisphere Ballpoint or Rollerball pen.

Engraved in with your client's brand or personalisation, or pad printed with your client's logo.