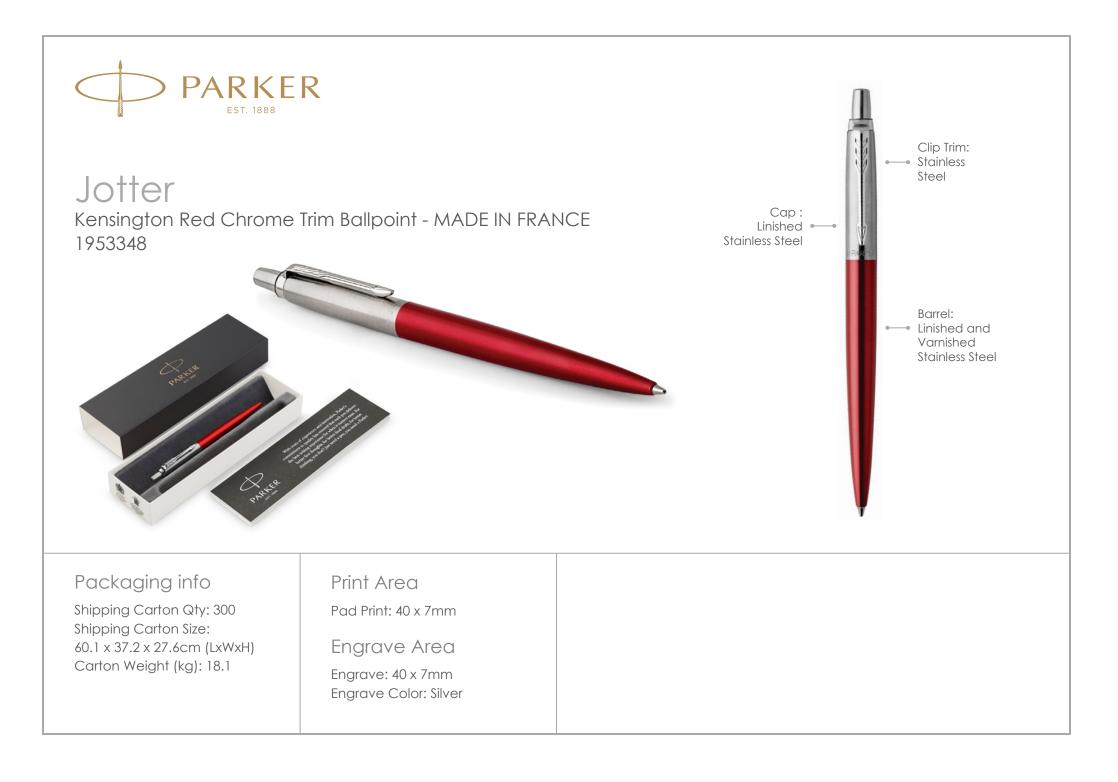

## Jotter The Everyday Icon

Instantly noticed, Jotter stands as an authentic design icon of the last 60 years.

With covetable colours and a distinctive shape, Jotter remains PARKER's mostpopular pen, recognizable down to its signature click.