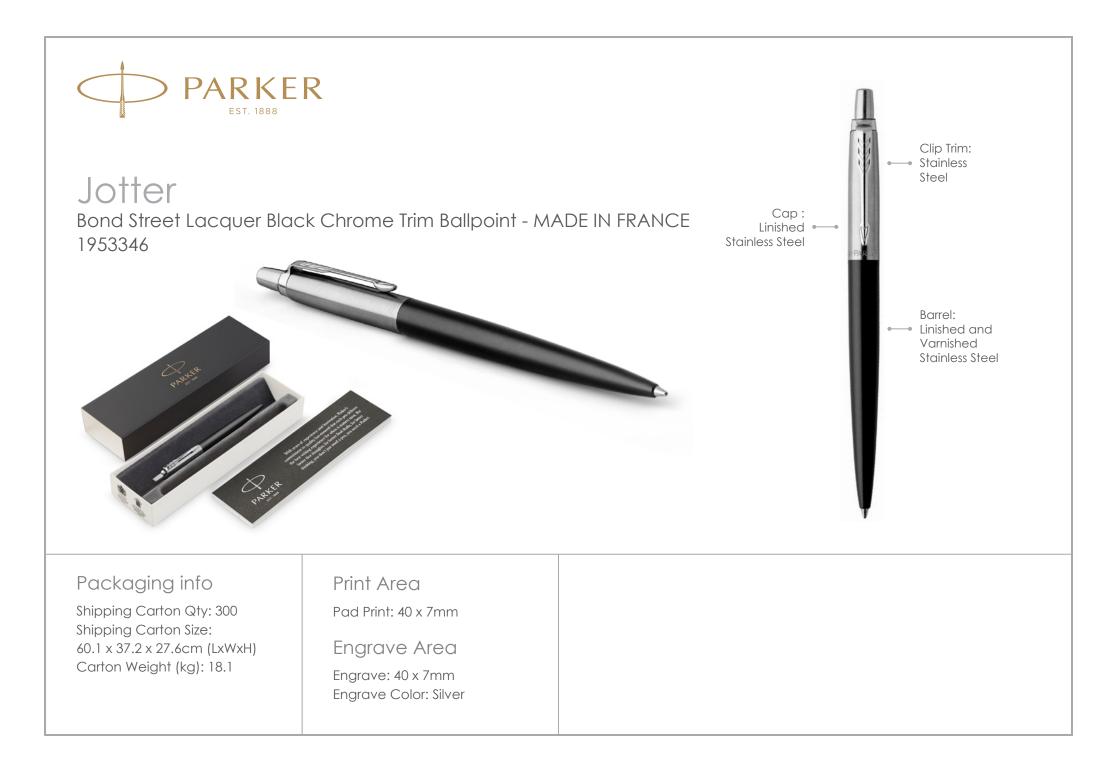

## Jotter The Everyday Icon

Instantly noticed, Jotter stands as an authentic design icon of the last 60 years.

With covetable colours and a distinctive shape, Jotter remains PARKER's mostpopular pen, recognizable down to its signature click.