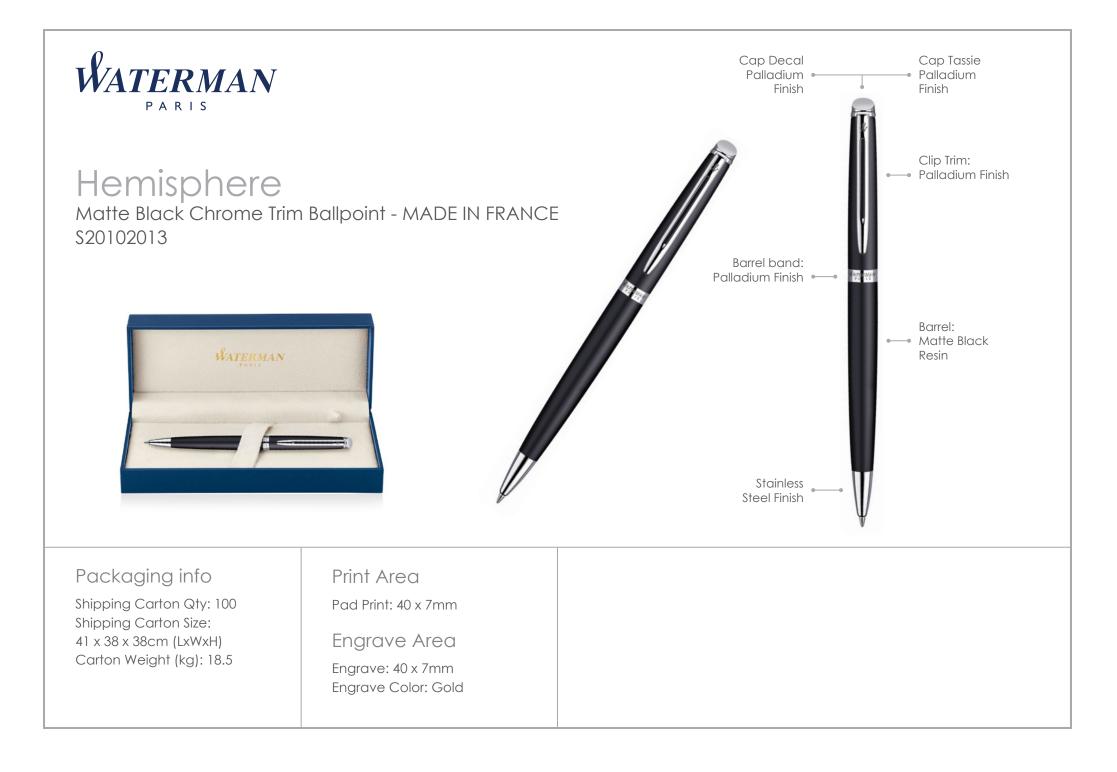

### Hemisphere

Guild your client's gift with timeless elegance.

Promotional writing instruments don't come any more stylish and classy than the Waterman Hemisphere Ballpoint or Rollerball pen.

Engraved in with your client's brand or personalisation, or pad printed with your client's logo.