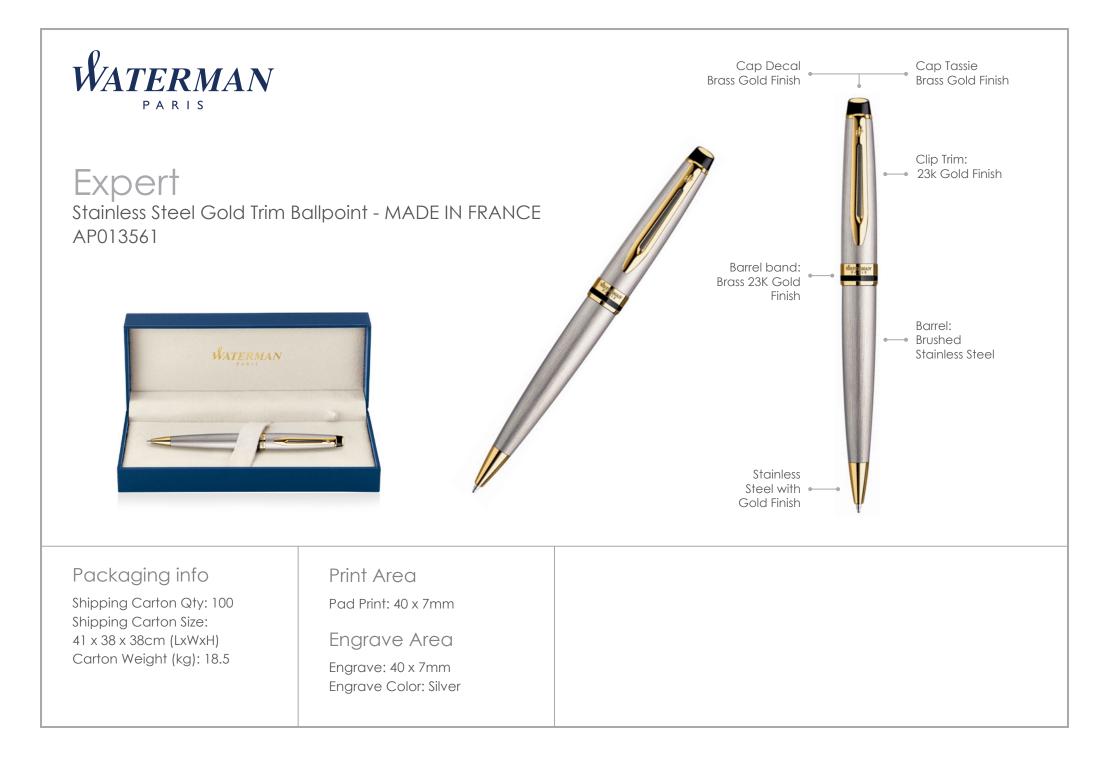

# Expert

#### For a top class, professional promotion

Why not choose the Waterman Expert?

Laser engraved or pad printed to cap or upper barrel, this executive pen with twist action, retractable blue ballpoint is beautifully presented.