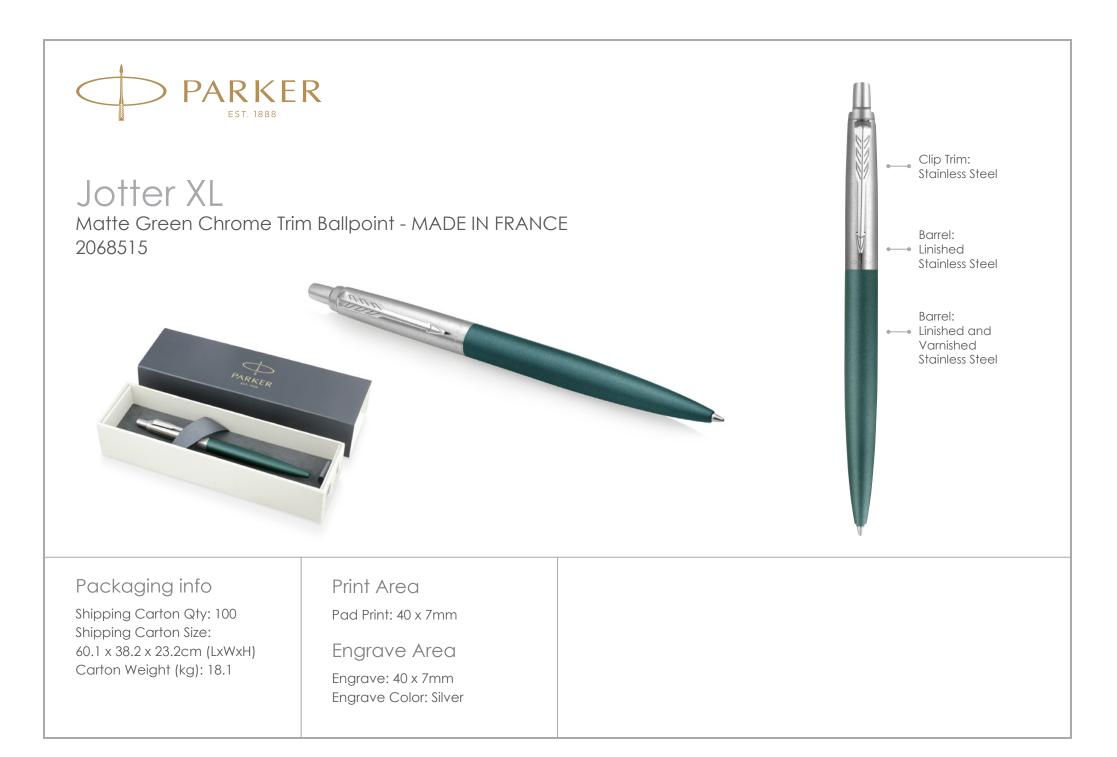

## Jotter The Everyday Icon

Instantly noticed, Jotter stands as an authentic design icon of the last 60 years.

With covetable colours and a distinctive shape, Jotter remains PARKER's mostpopular pen, recognizable down to its signature click.