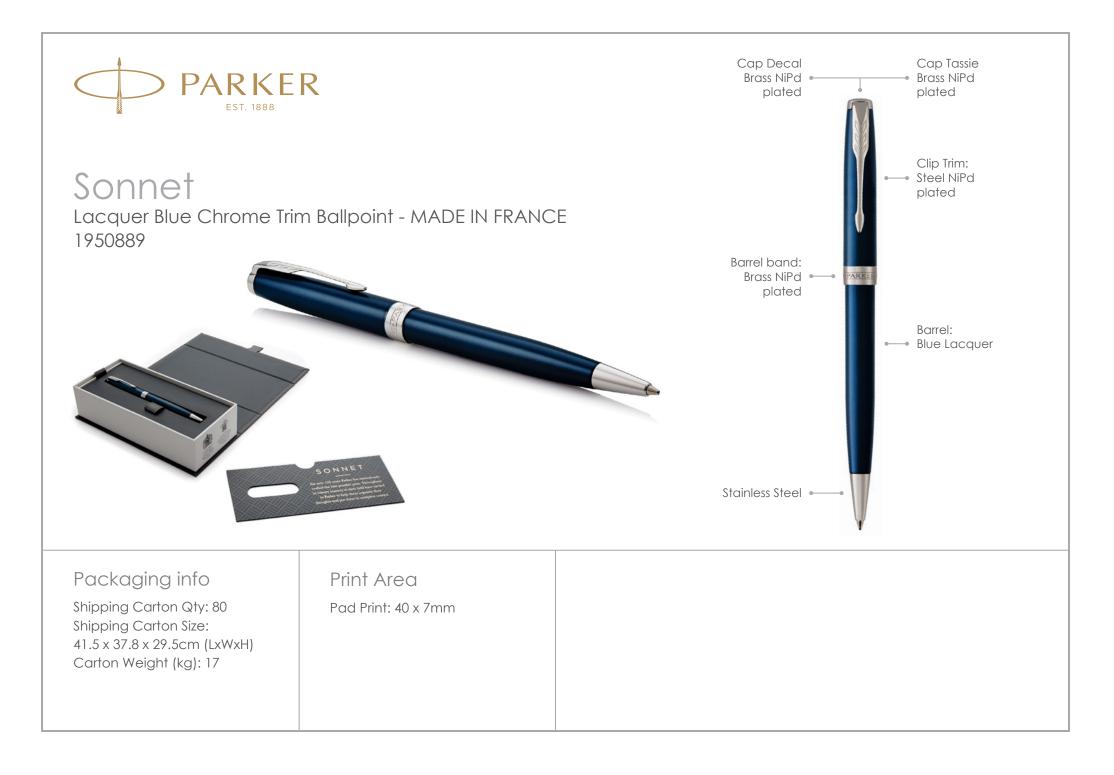

## Sonnet A Timeless Symbol of Elegance

A classic expression of refined style, Sonnet is PARKER's symbol of elegance.

With an array of designs and intricate detail, skilfully executed to bring sophistication to every writing occasion.