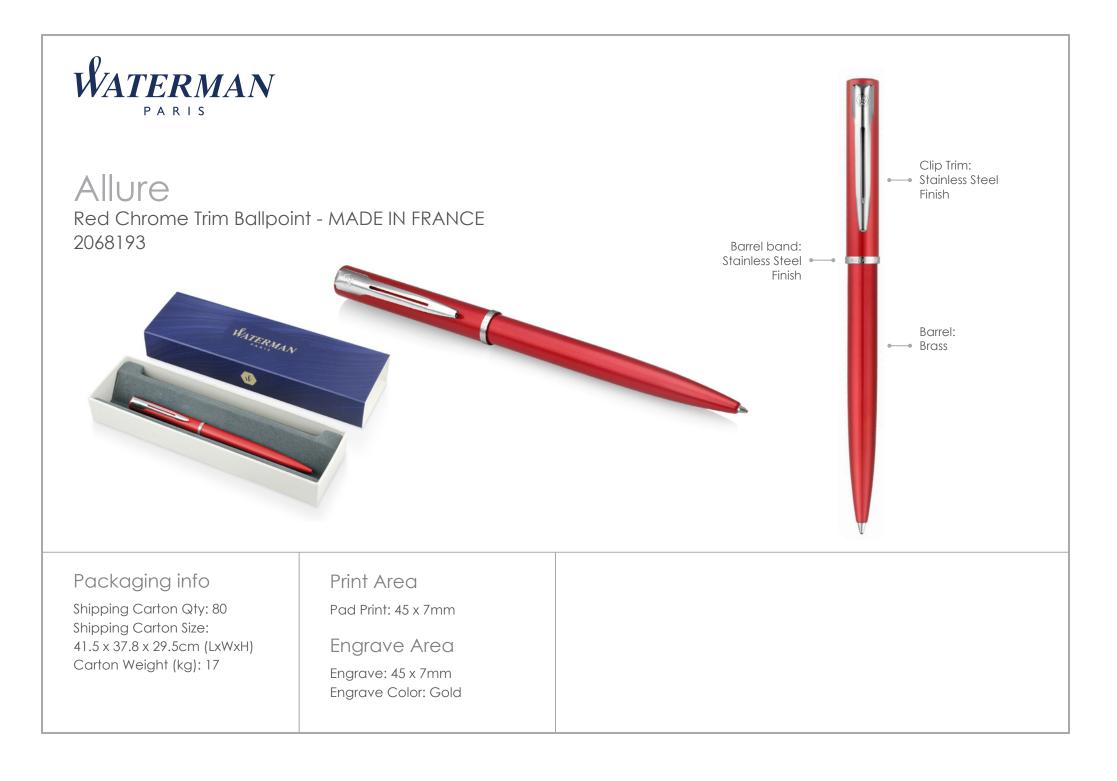

### Allure The new generation

Skilfully made to Waterman standards, Allure delivers a sleek contemporary collection, inspiring a new generation of Waterman users.

Featuring 3 core colour Ballpoints, Allure offers an affordable entry price for a premium pen whilst leveraging the Waterman brand.

Fully engravable for personalisation in celebrating those special milestones; Graduation, Seasonal events, Business Gifts etc.