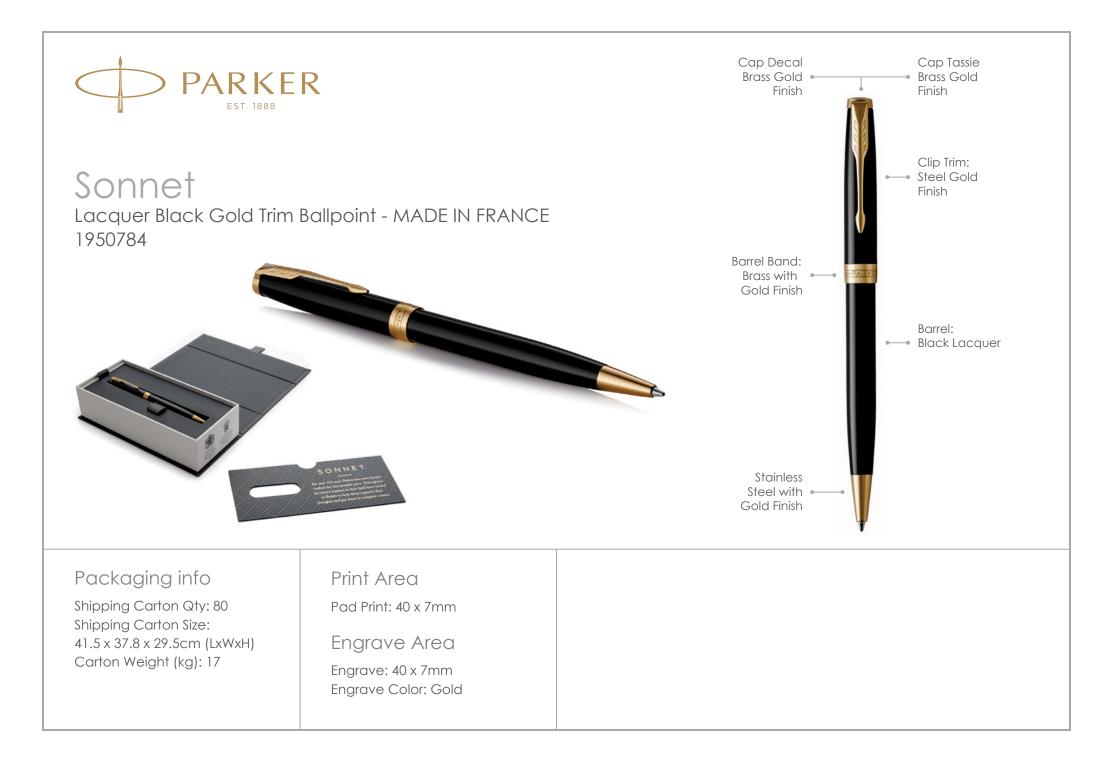

## Sonnet A Timeless Symbol of Elegance

A classic expression of refined style, Sonnet is PARKER's symbol of elegance.

With an array of designs and intricate detail, skilfully executed to bring sophistication to every writing occasion.