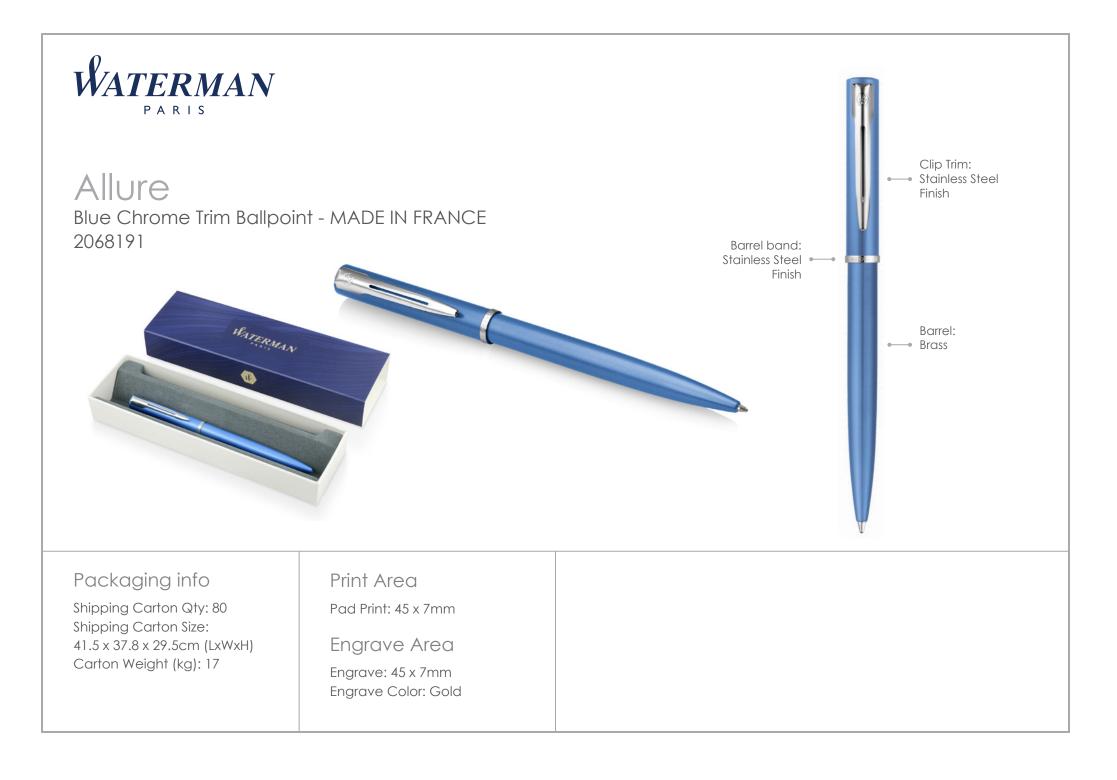

### Allure The new generation

Skilfully made to Waterman standards, Allure delivers a sleek contemporary collection, inspiring a new generation of Waterman users.

Featuring 3 core colour Ballpoints, Allure offers an affordable entry price for a premium pen whilst leveraging the Waterman brand.

Fully engravable for personalisation in celebrating those special milestones; Graduation, Seasonal events, Business Gifts etc.