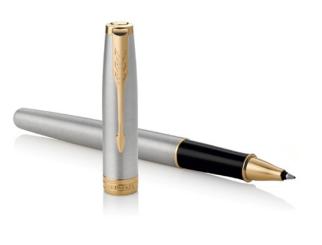

## Sonnet A Timeless Symbol of Elegance

A classic expression of refined style, Sonnet is PARKER's symbol of elegance.

With an array of designs and intricate detail, skilfully executed to bring sophistication to every writing occasion.