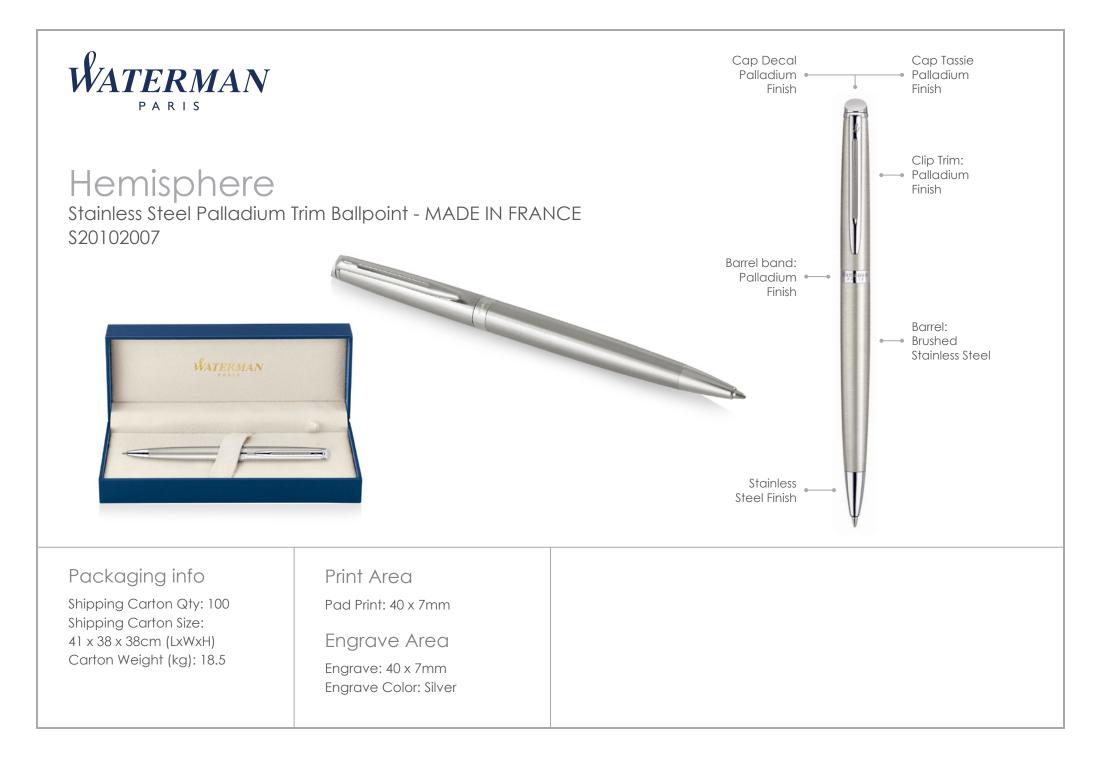

### Hemisphere

Guild your client's gift with timeless elegance.

Promotional writing instruments don't come any more stylish and classy than the Waterman Hemisphere Ballpoint or Rollerball pen.

Engraved in with your client's brand or personalisation, or pad printed with your client's logo.