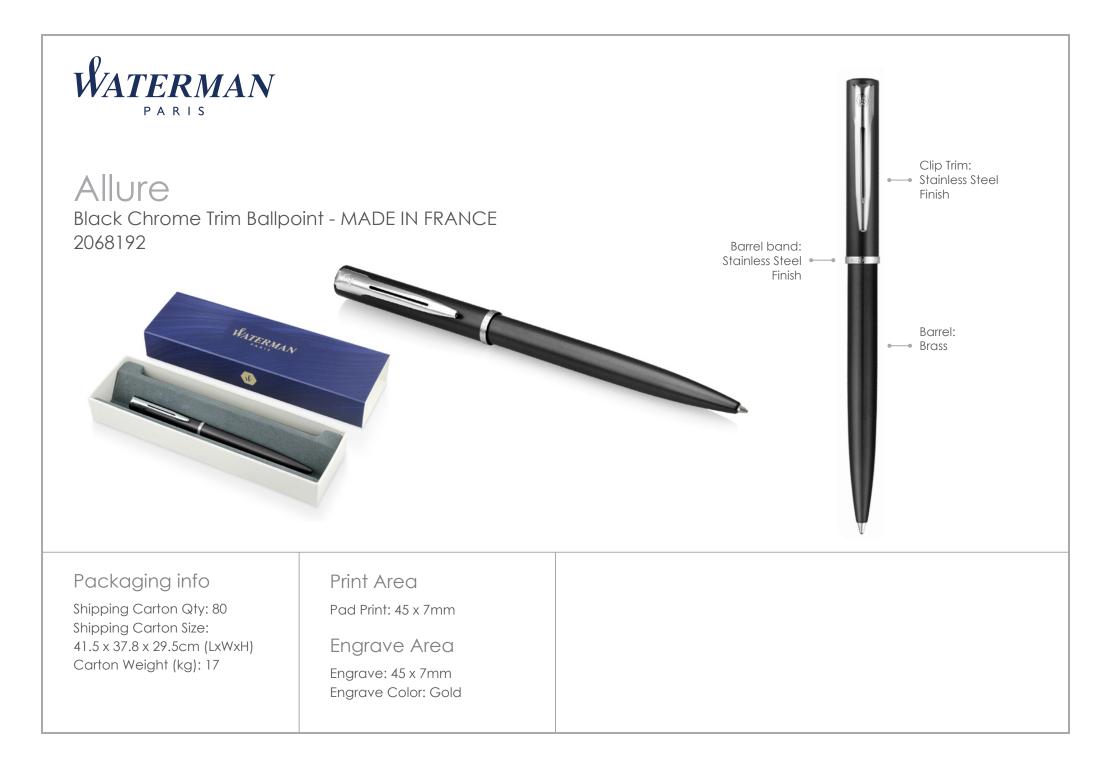

### Allure The new generation

Skilfully made to Waterman standards, Allure delivers a sleek contemporary collection, inspiring a new generation of Waterman users.

Featuring 3 core colour Ballpoints, Allure offers an affordable entry price for a premium pen whilst leveraging the Waterman brand.

Fully engravable for personalisation in celebrating those special milestones; Graduation, Seasonal events, Business Gifts etc.