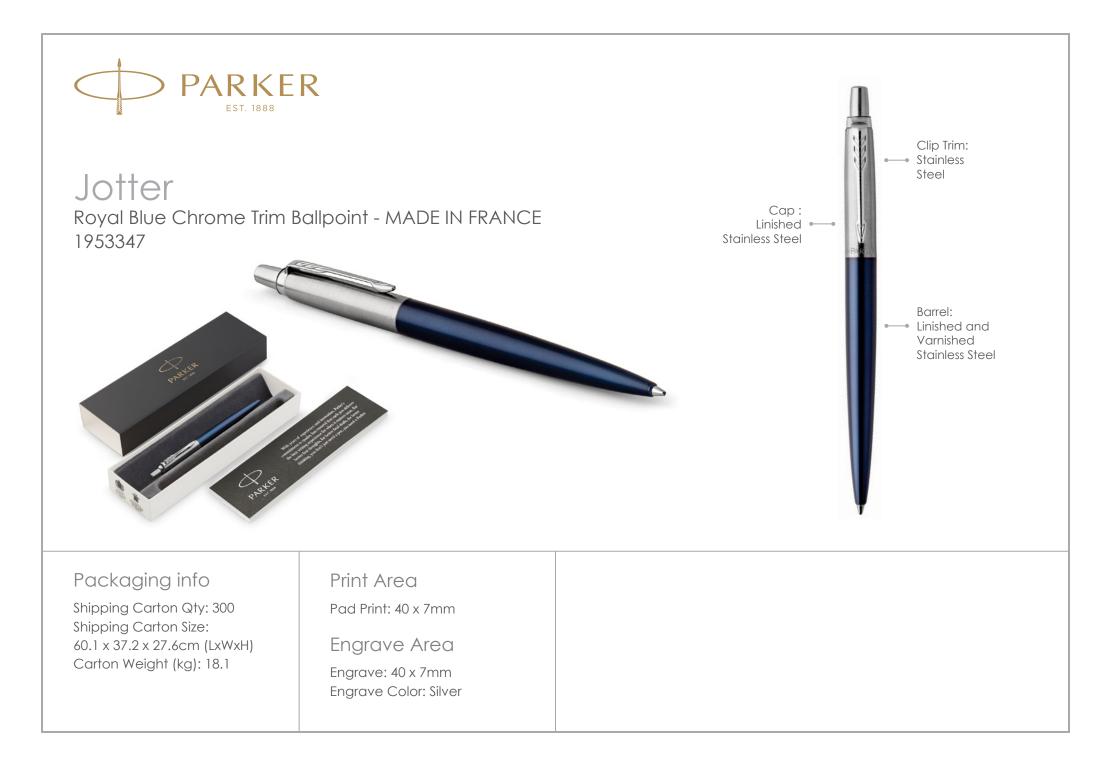

## Jotter The Everyday Icon

Instantly noticed, Jotter stands as an authentic design icon of the last 60 years.

With covetable colours and a distinctive shape, Jotter remains PARKER's mostpopular pen, recognizable down to its signature click.