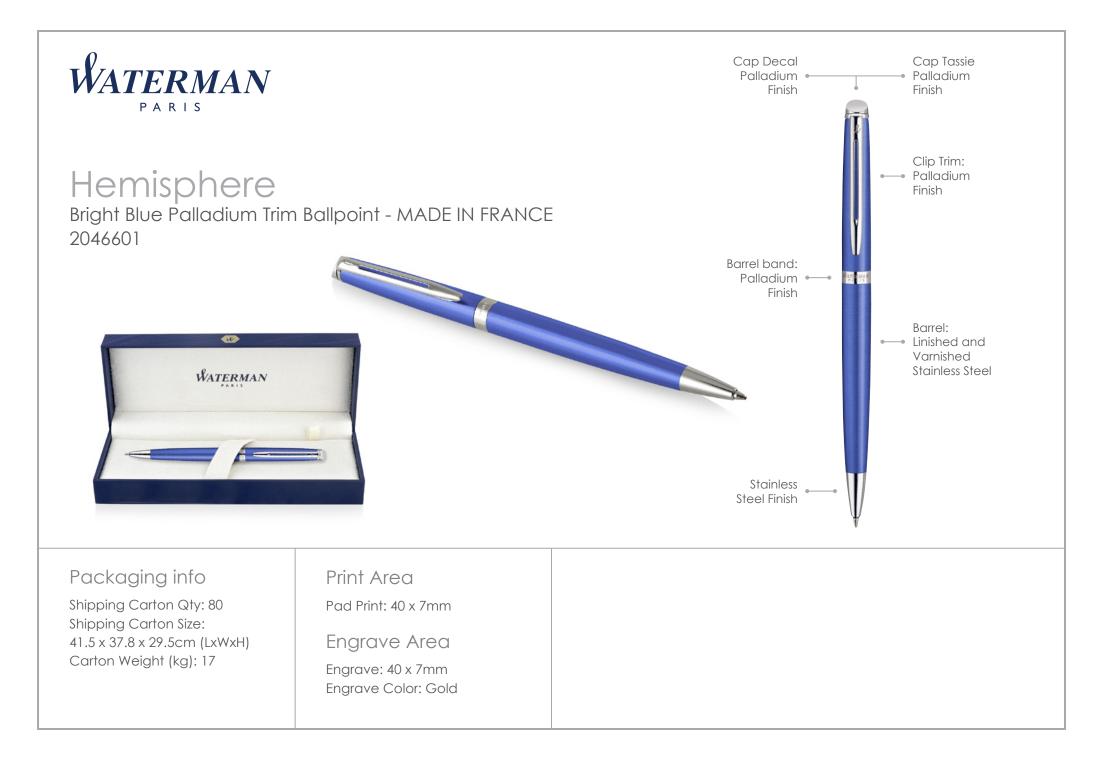

### Hemisphere

Guild your client's gift with timeless elegance.

Promotional writing instruments don't come any more stylish and classy than the Waterman Hemisphere Ballpoint or Rollerball pen.

Engraved in with your client's brand or personalisation, or pad printed with your client's logo.