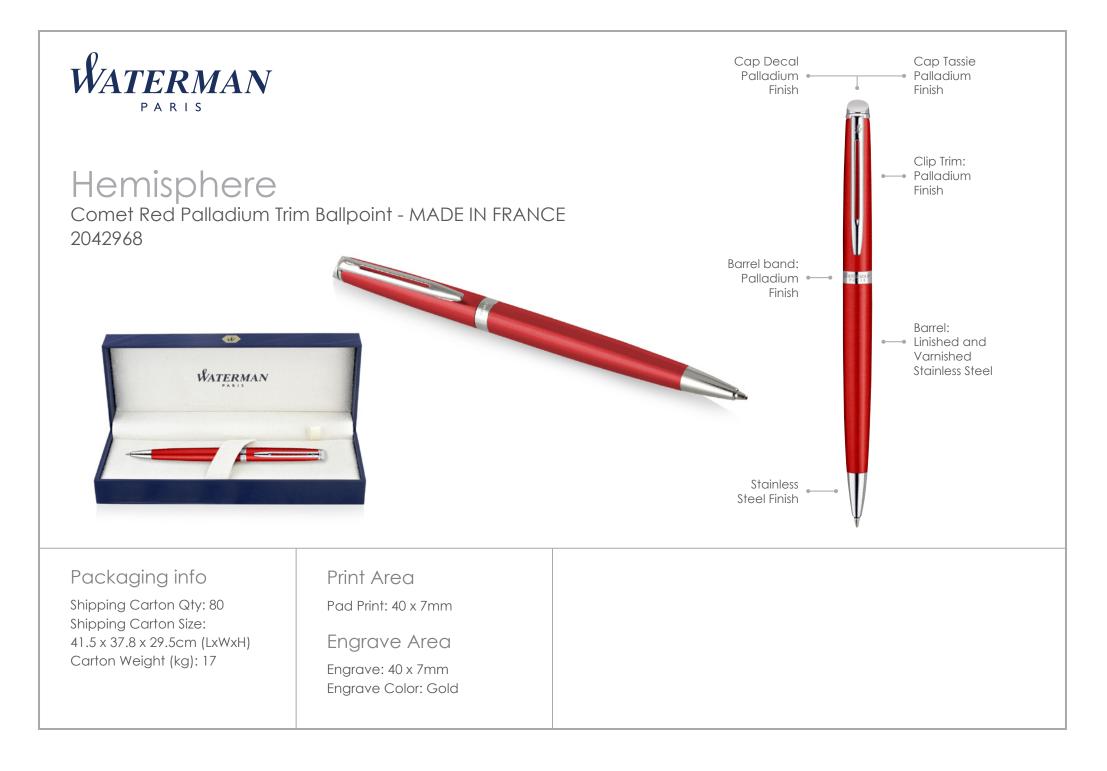

### Hemisphere

Guild your client's gift with timeless elegance.

Promotional writing instruments don't come any more stylish and classy than the Waterman Hemisphere Ballpoint or Rollerball pen.

Engraved in with your client's brand or personalisation, or pad printed with your client's logo.