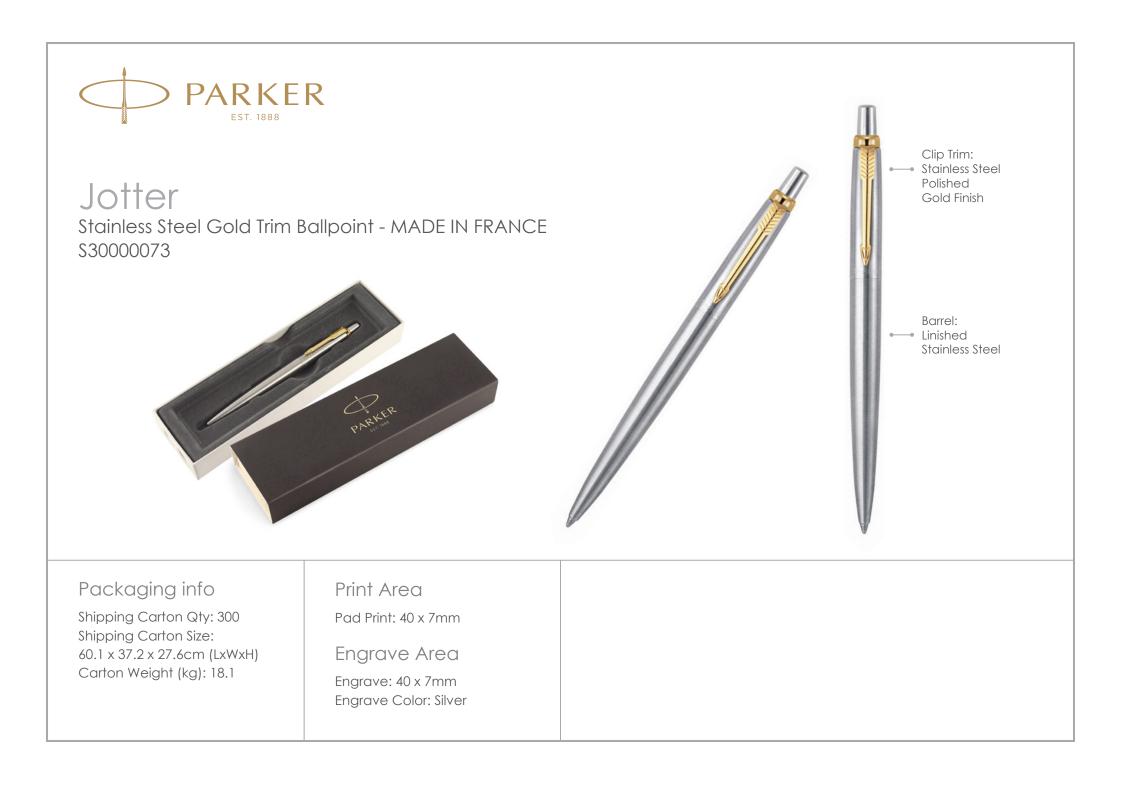

## Jotter The Everyday Icon

Instantly noticed, Jotter stands as an authentic design icon of the last 60 years.

With covetable colours and a distinctive shape, Jotter remains PARKER's mostpopular pen, recognizable down to its signature click.