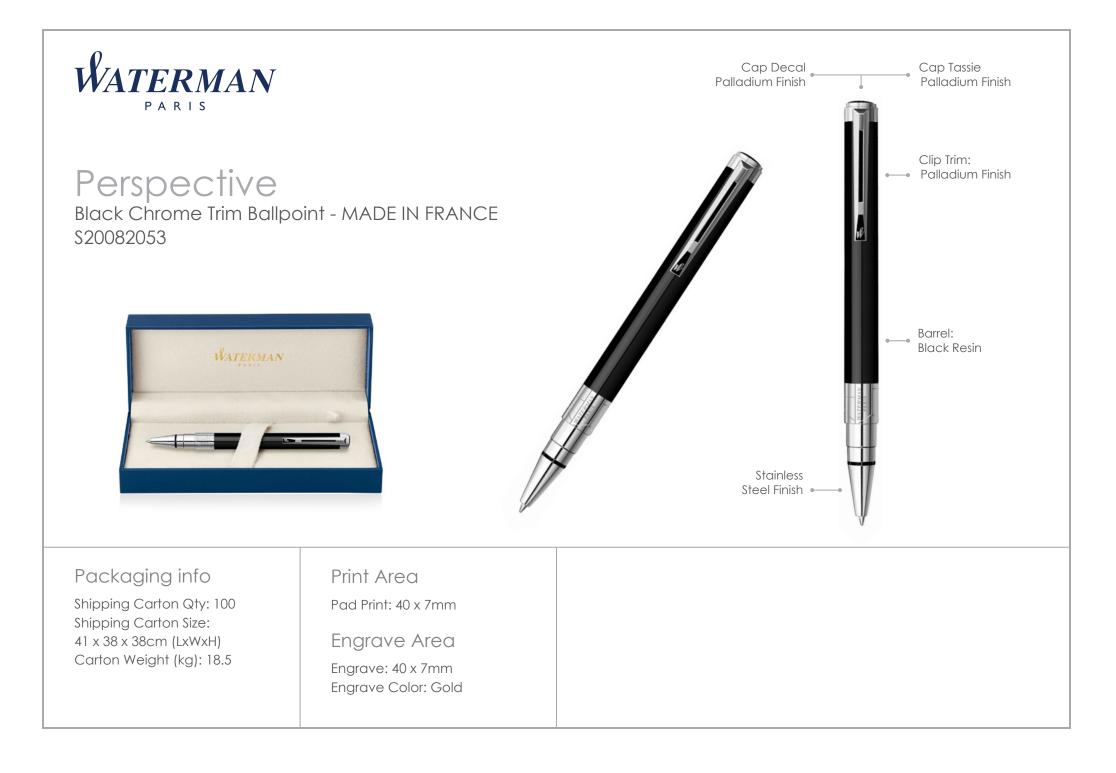

## Perspective

Contemporary, Exclusive, & Professional

Superior craftsmanship and contemporary style are fused to produce the Waterman Perspective Ballpoint Pen.

The twist action, retractable ballpoint delivers smoothest blue ink, confirming the classical qualities of this promotional pen with chrome or gold trim.