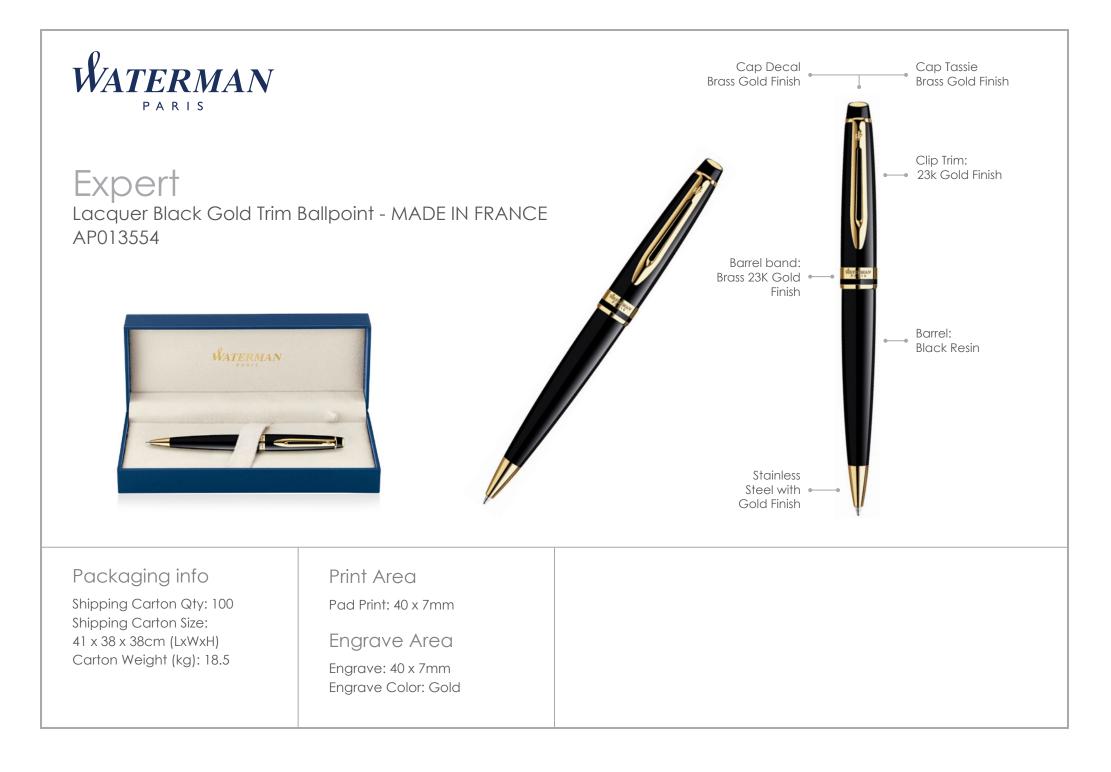

# Expert

#### For a top class, professional promotion

Why not choose the Waterman Expert?

Laser engraved or pad printed to cap or upper barrel, this executive pen with twist action, retractable blue ballpoint is beautifully presented.