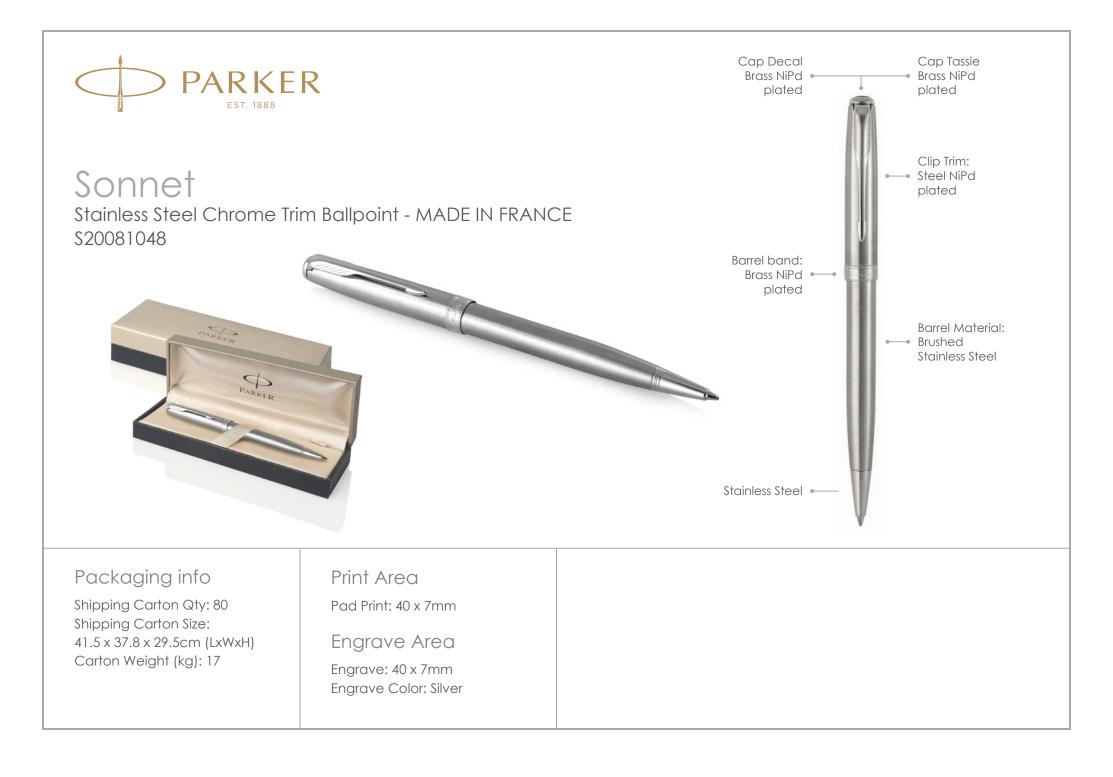

## Sonnet A Timeless Symbol of Elegance

A classic expression of refined style, Sonnet is PARKER's symbol of elegance.

With an array of designs and intricate detail, skilfully executed to bring sophistication to every writing occasion.