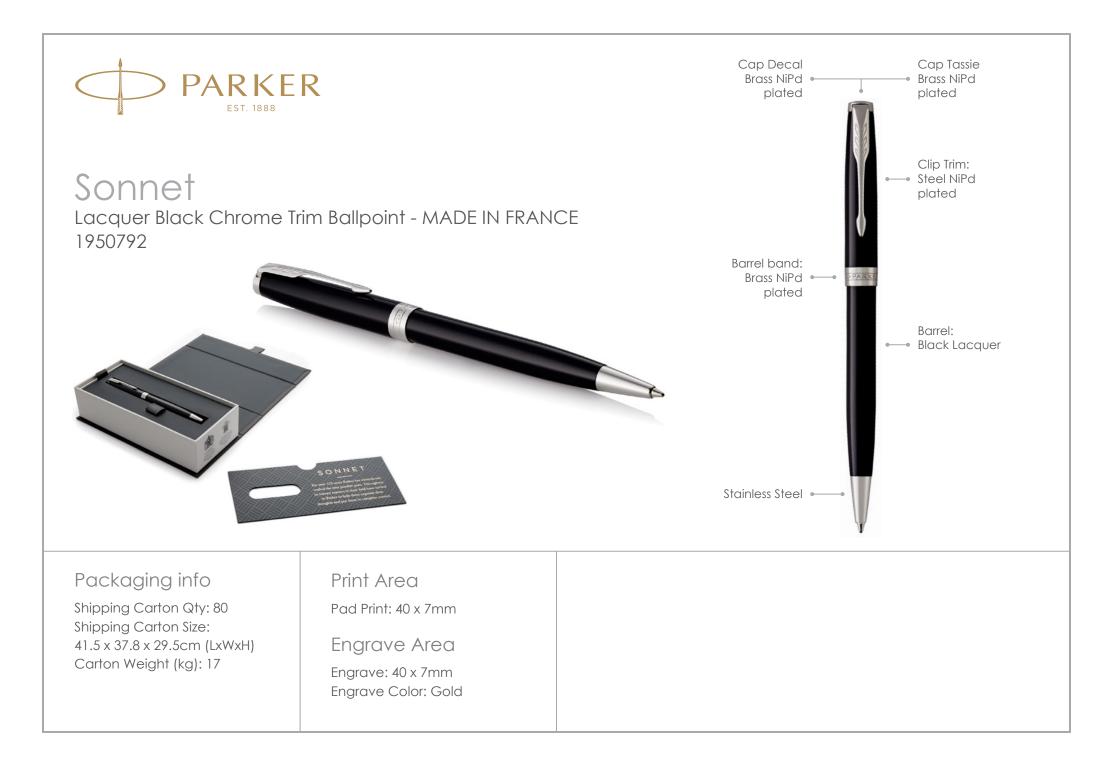

## Sonnet A Timeless Symbol of Elegance

A classic expression of refined style, Sonnet is PARKER's symbol of elegance.

With an array of designs and intricate detail, skilfully executed to bring sophistication to every writing occasion.