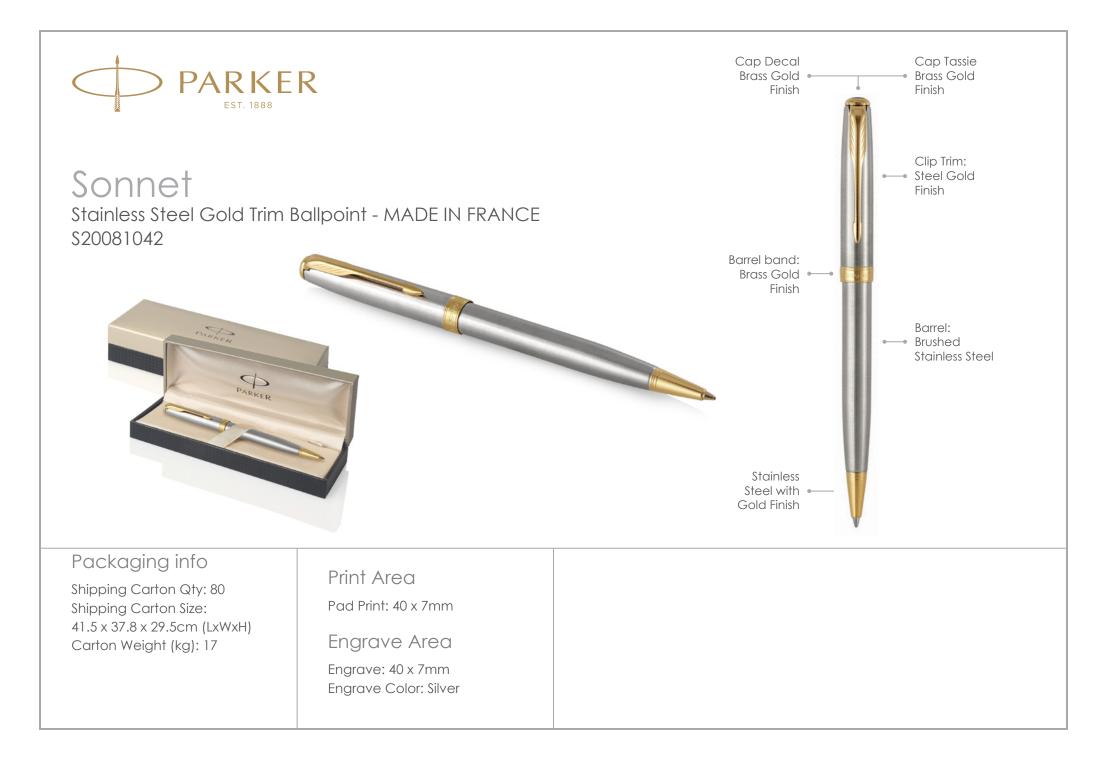

## Sonnet A Timeless Symbol of Elegance

A classic expression of refined style, Sonnet is PARKER's symbol of elegance.

With an array of designs and intricate detail, skilfully executed to bring sophistication to every writing occasion.