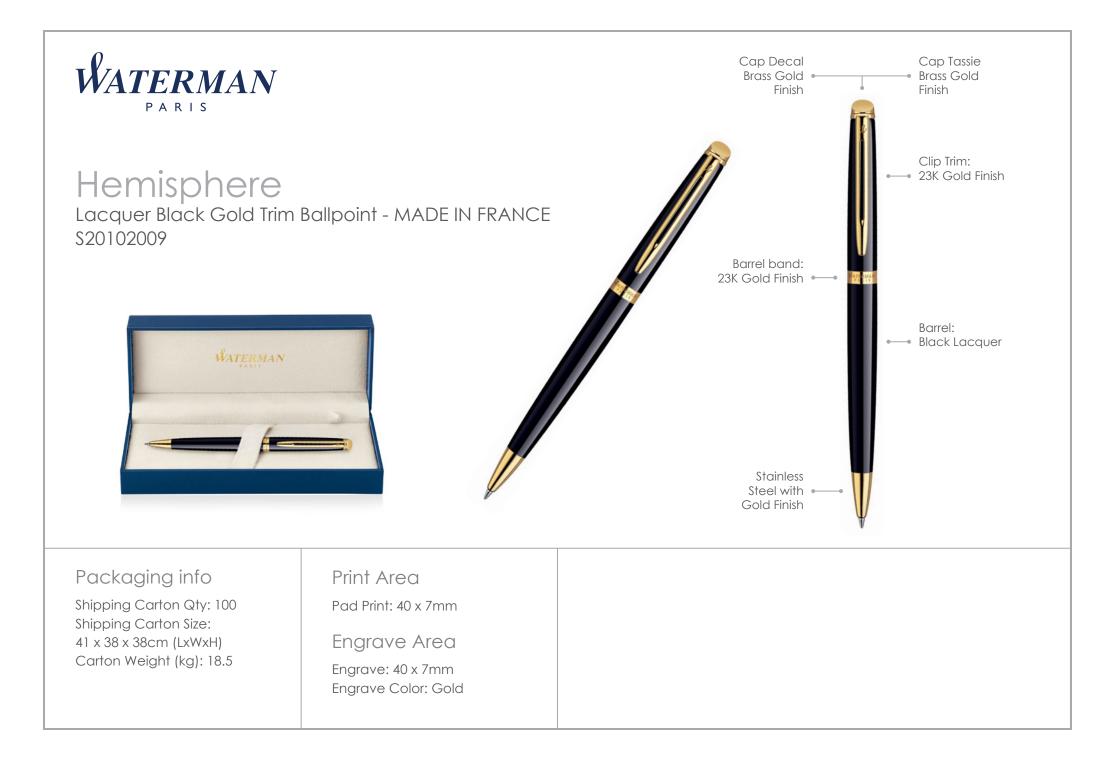

### Hemisphere

Guild your client's gift with timeless elegance.

Promotional writing instruments don't come any more stylish and classy than the Waterman Hemisphere Ballpoint or Rollerball pen.

Engraved in with your client's brand or personalisation, or pad printed with your client's logo.