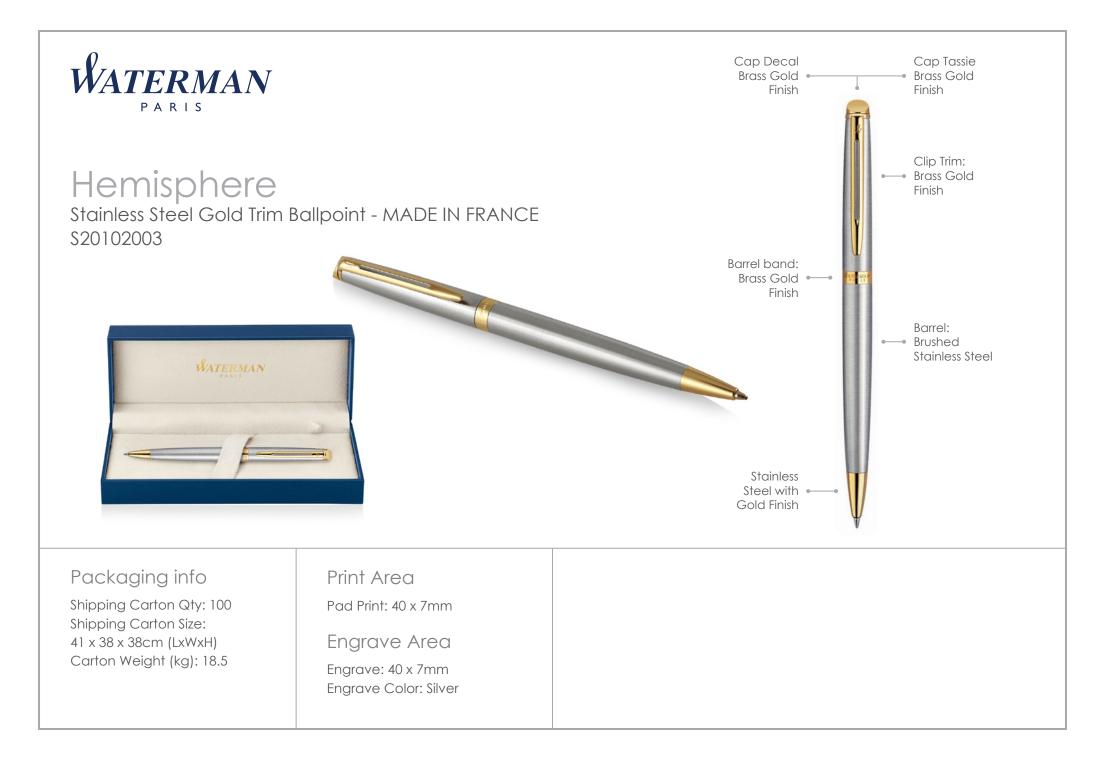

### Hemisphere

Guild your client's gift with timeless elegance.

Promotional writing instruments don't come any more stylish and classy than the Waterman Hemisphere Ballpoint or Rollerball pen.

Engraved in with your client's brand or personalisation, or pad printed with your client's logo.