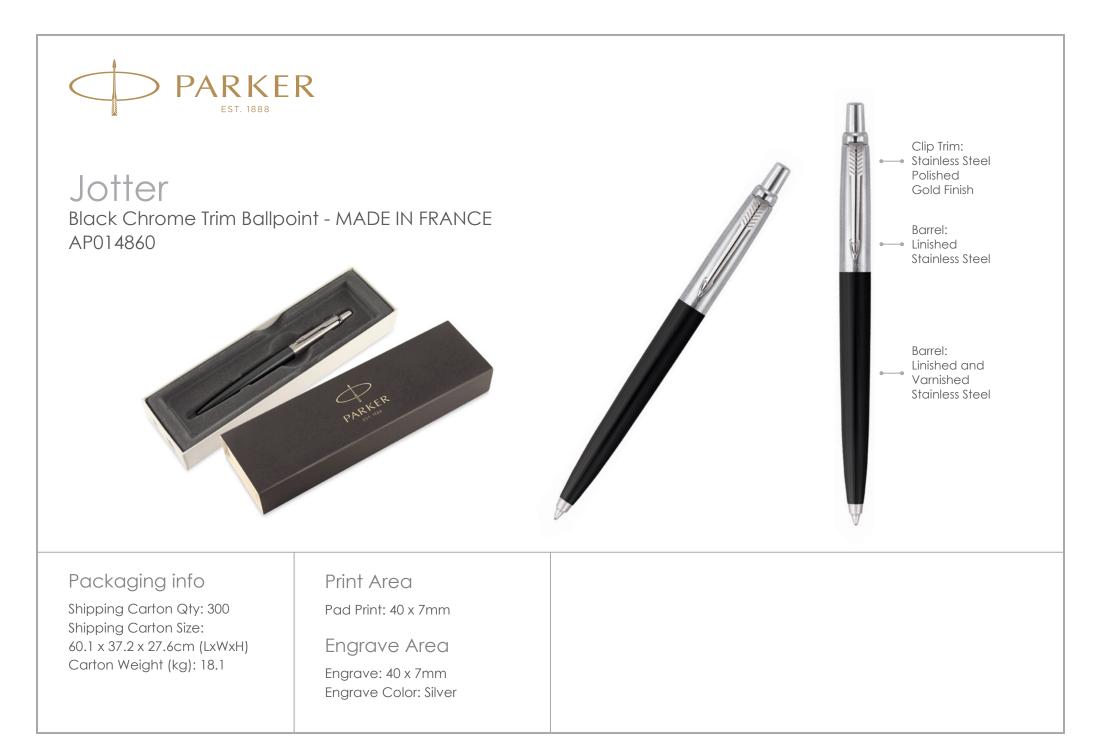

## Jotter The Everyday Icon

Instantly noticed, Jotter stands as an authentic design icon of the last 60 years.

With covetable colours and a distinctive shape, Jotter remains PARKER's mostpopular pen, recognizable down to its signature click.