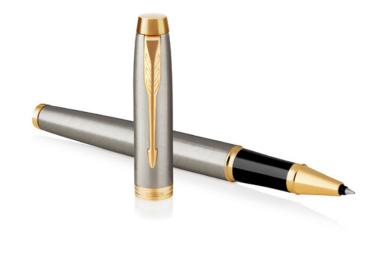

### Hemisphere

Guild your client's gift with timeless elegance.

Promotional writing instruments don't come any more stylish and classy than the Waterman Hemisphere Ballpoint or Rollerball pen.

Engraved in with your client's brand or personalisation, or pad printed with your client's logo.