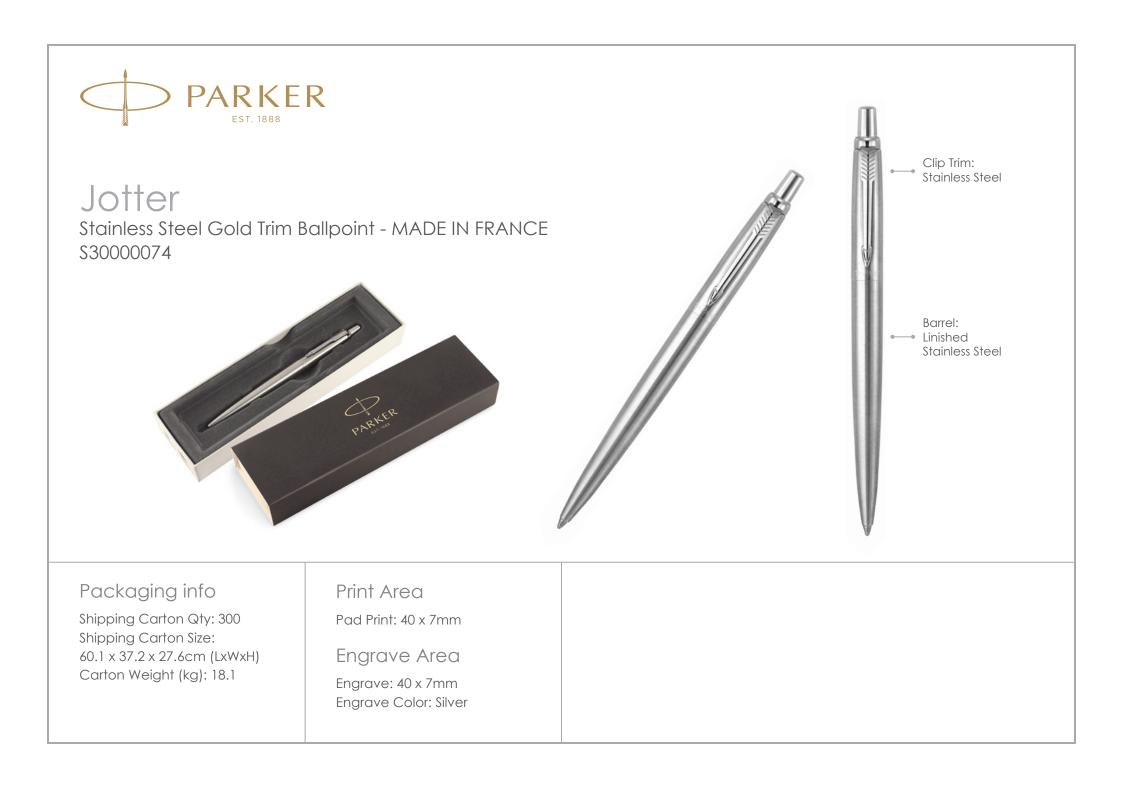

## Jotter The Everyday Icon

Instantly noticed, Jotter stands as an authentic design icon of the last 60 years.

With covetable colours and a distinctive shape, Jotter remains PARKER's mostpopular pen, recognizable down to its signature click.