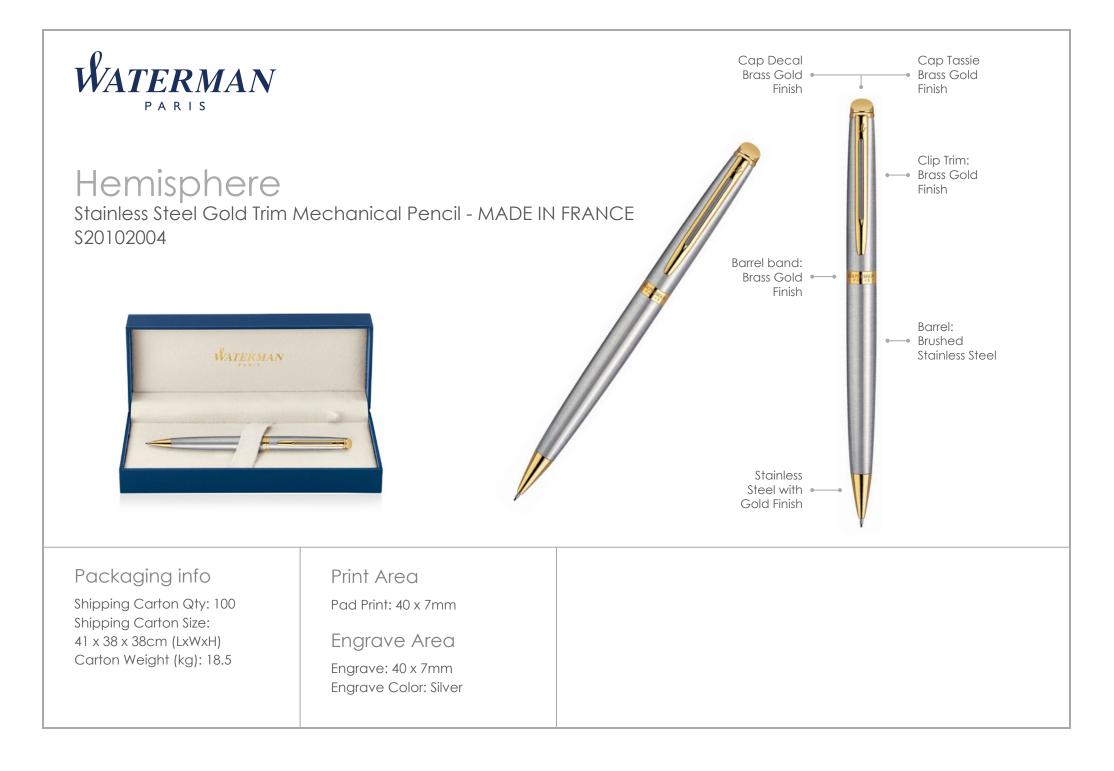

### Hemisphere

Guild your client's gift with timeless elegance.

Promotional writing instruments don't come any more stylish and classy than the Waterman Hemisphere Ballpoint or Rollerball pen.

Engraved in with your client's brand or personalisation, or pad printed with your client's logo.