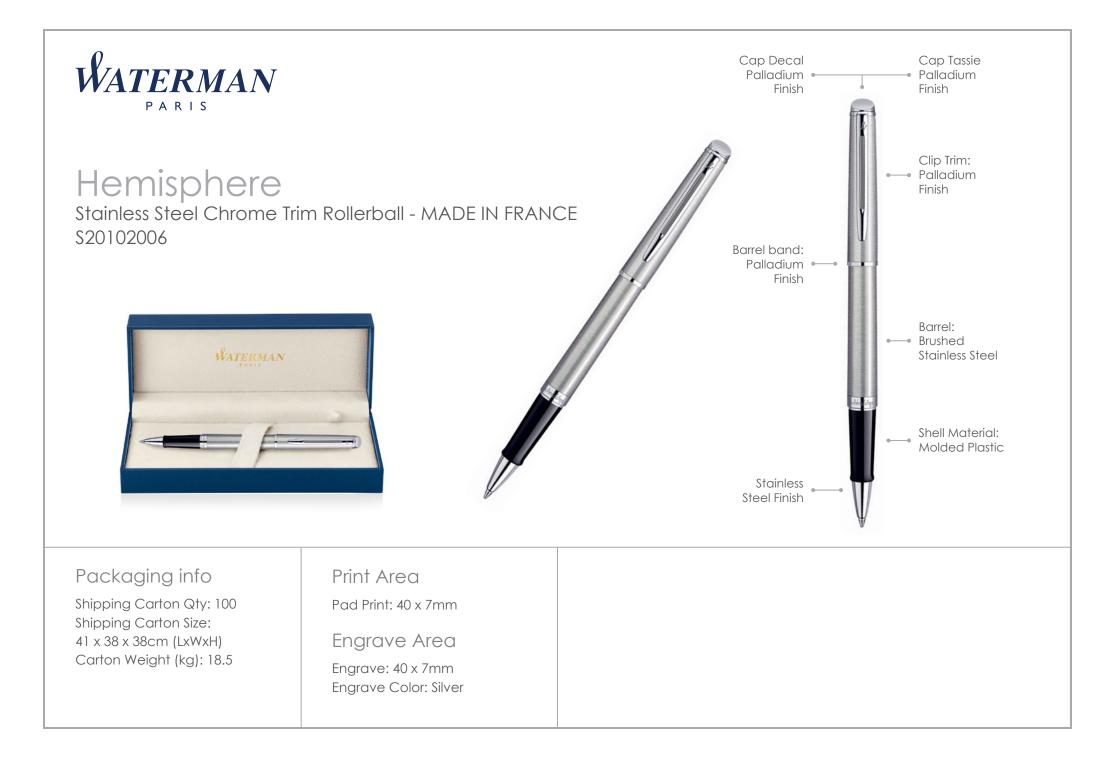

### Hemisphere

Guild your client's gift with timeless elegance.

Promotional writing instruments don't come any more stylish and classy than the Waterman Hemisphere Ballpoint or Rollerball pen.

Engraved in with your client's brand or personalisation, or pad printed with your client's logo.