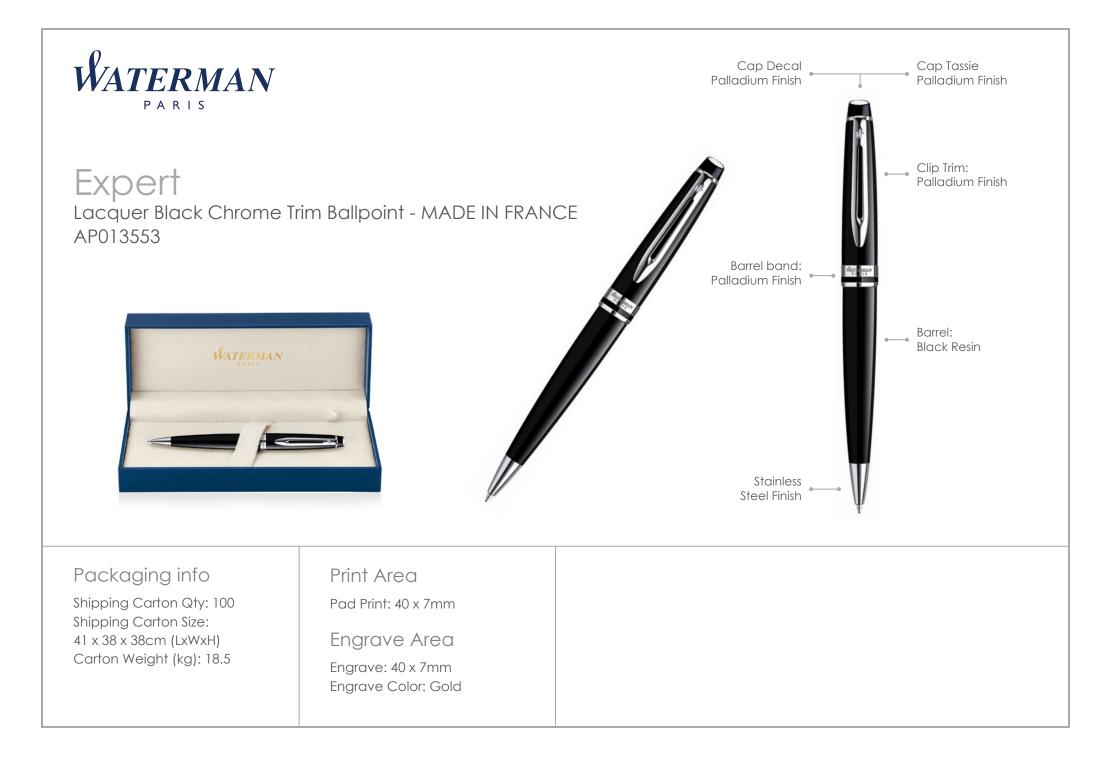

# Expert

#### For a top class, professional promotion

Why not choose the Waterman Expert?

Laser engraved or pad printed to cap or upper barrel, this executive pen with twist action, retractable blue ballpoint is beautifully presented.