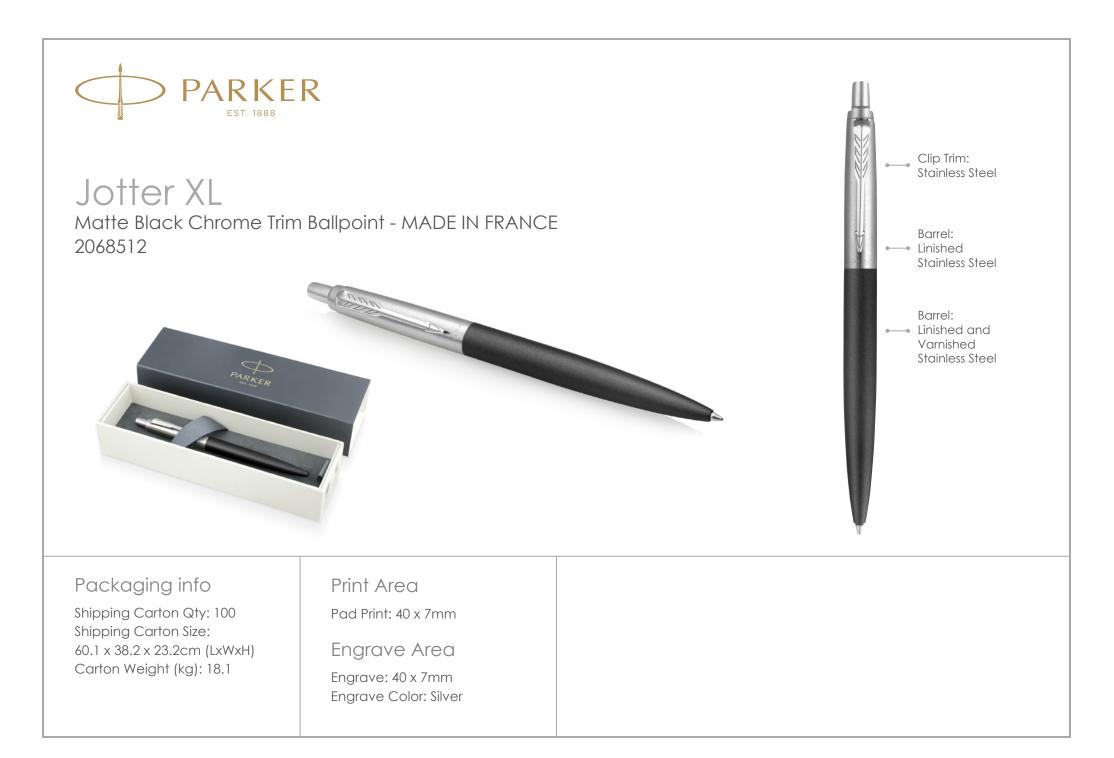

## Jotter The Everyday Icon

Instantly noticed, Jotter stands as an authentic design icon of the last 60 years.

With covetable colours and a distinctive shape, Jotter remains PARKER's mostpopular pen, recognizable down to its signature click.