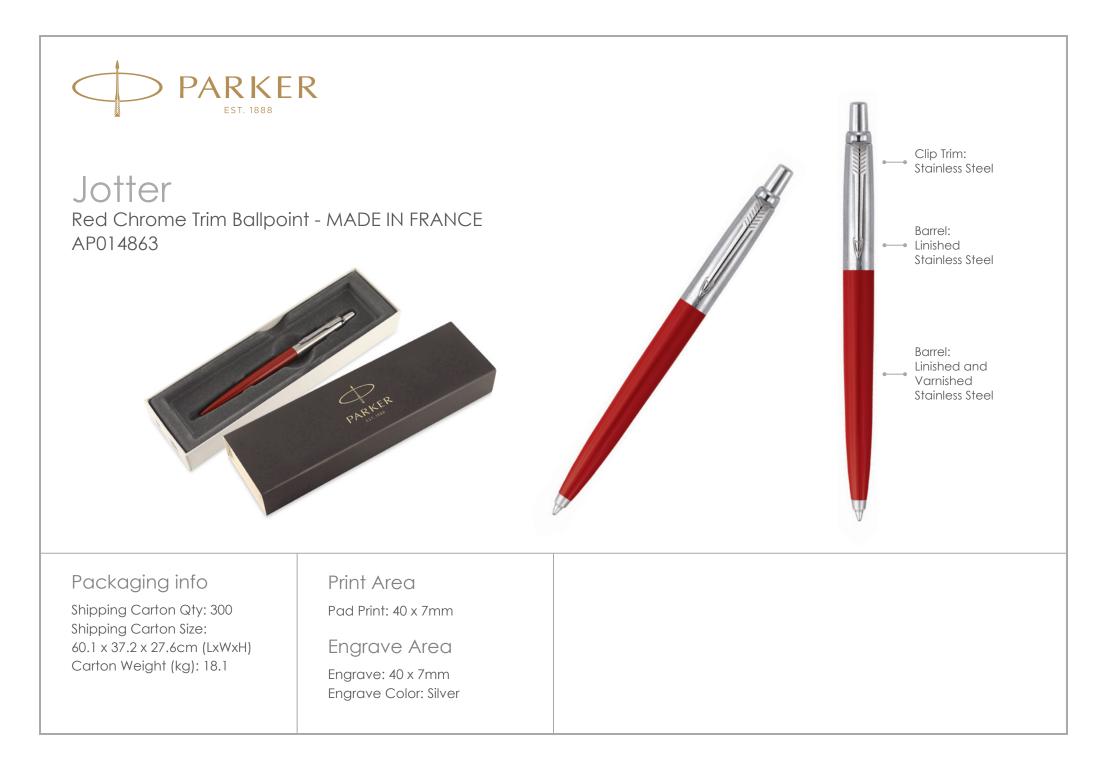

## Jotter The Everyday Icon

Instantly noticed, Jotter stands as an authentic design icon of the last 60 years.

With covetable colours and a distinctive shape, Jotter remains PARKER's mostpopular pen, recognizable down to its signature click.