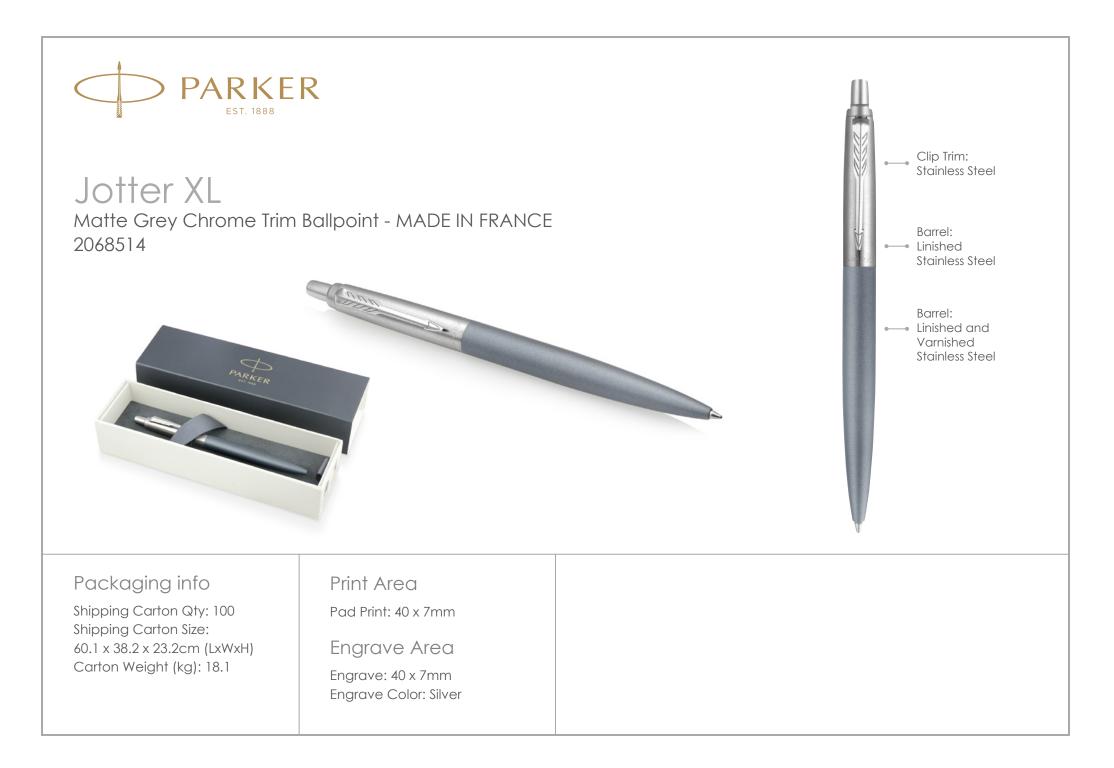

## Jotter The Everyday Icon

Instantly noticed, Jotter stands as an authentic design icon of the last 60 years.

With covetable colours and a distinctive shape, Jotter remains PARKER's mostpopular pen, recognizable down to its signature click.