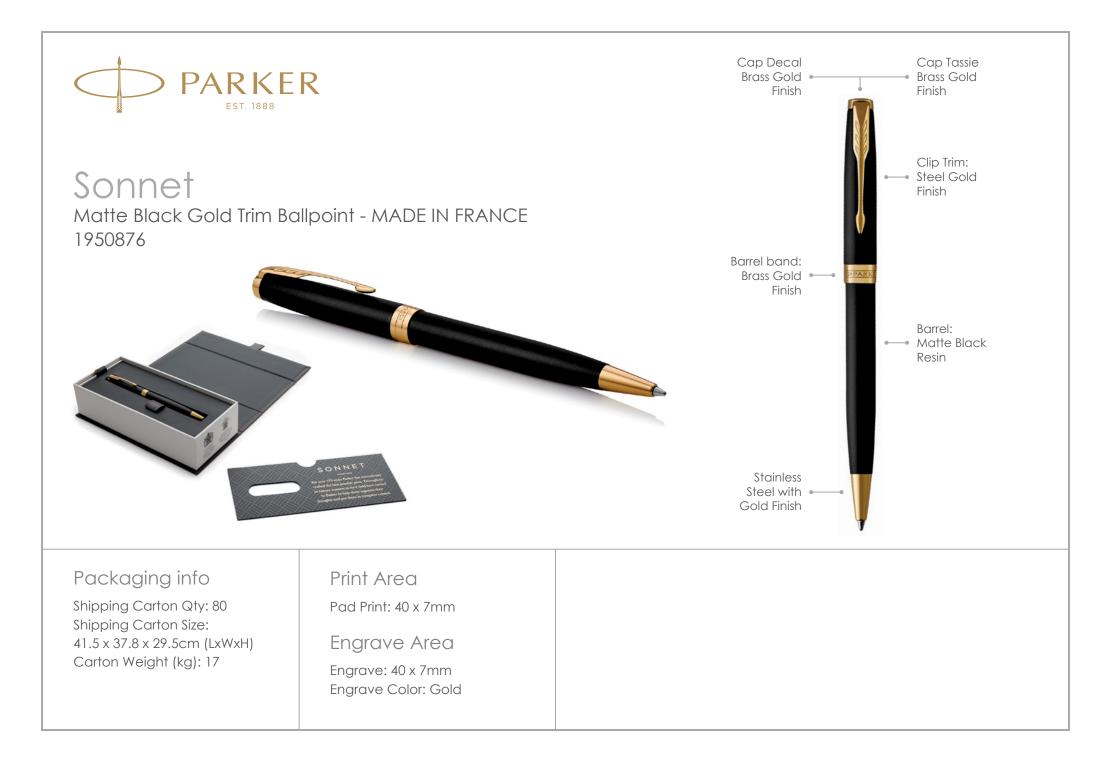

## Sonnet A Timeless Symbol of Elegance

A classic expression of refined style, Sonnet is PARKER's symbol of elegance.

With an array of designs and intricate detail, skilfully executed to bring sophistication to every writing occasion.